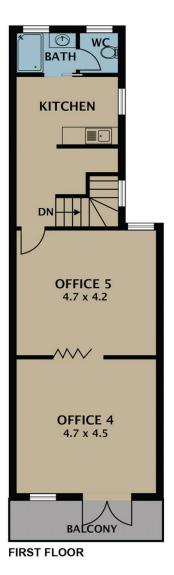

This facility encompasses a large and spacious floor plan across the ground, and, first floor levels with five separate enclosed office, kitchen and two separate toilet amenities.

## **KEY FEATURES INCLUDE:**

\* Land area: 145 m2 (approx)

\* Building area: 185 m<sup>2</sup> (approx)

\* 5 Separate enclosed office spaces

\* Secure off-street car parking space at rear

**Building Size**: 185 sqm **Land Size**: 145 sqm