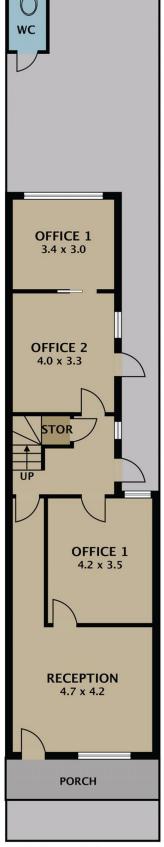

This facility encompasses a large and spacious floor plan across the ground, and, first floor levels with five separate enclosed office, kitchen and two separate toilet amenities.

## **KEY FEATURES INCLUDE:**

\* Land area: 145 m2 (approx)

\* Building area: 185 m<sup>2</sup> (approx)

\* 5 Separate enclosed office spaces

\* Secure off-street car parking space at rear

**Building Size**: 185 sqm **Land Size**: 145 sqm

View : https://www.jasonrealestate.com.au/leas e/vic/inner-city/south-melbourne/comme

rcial/offices/7336527

Leo Kikyris 03 9304 1444

**Steve Kikyris** 03 9304 1444

**GROUND FLOOR** 

Disclaimer. Please note plans are indicative only and not drawn to exact scale. All dimensions are approximate. Potential buyers view the property in person.