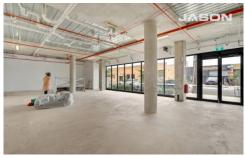

## 1/8 Webb Road Airport West VIC

Leo & Steve Kikyris of Jason Real Estate Commercial are pleased to offer for lease to the public market: 1/8 Webb Road, Airport West.

Rare opportunity to secure this ground level retail premise within an apartment building complex. This premises is suitable for a range of uses (STCA).

## **KEY FEATURES INCLUDE:**

\* Building area: 166 m2 (approx)

\* 2 Secure garage car parking spaces with storage units