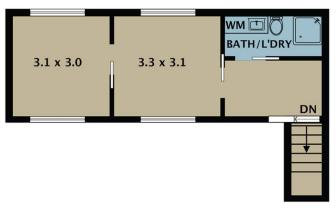

**Building Size**: 270 sqm **Land Size**: 375 sqm

View : https://w

: https://www.jasonrealestate.com.au/leas e/vic/north/tullamarine/commercial/indus

trial/7336757

Leo Kikyris 03 9304 1444

Steve Kikyris 03 9304 1444

Disclaimer. Please note plans are indicative only and not drawn to exact scale. All dimensions are approximate. Potential buyers view the property in person.