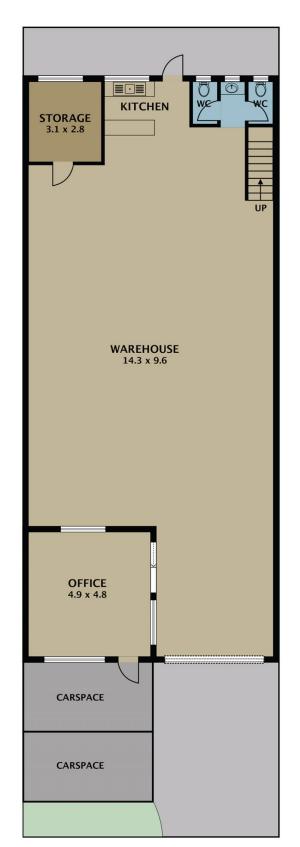

**Building Size**: 270 sqm **Land Size**: 375 sqm

View : https://w

: https://www.jasonrealestate.com.au/leas e/vic/north/tullamarine/commercial/indus

trial/7336757

Leo Kikyris 03 9304 1444

Steve Kikyris 03 9304 1444

Disclaimer. Please note plans are indicative only and not drawn to exact scale. All dimensions are approximate. Potential buyers view the property in person.