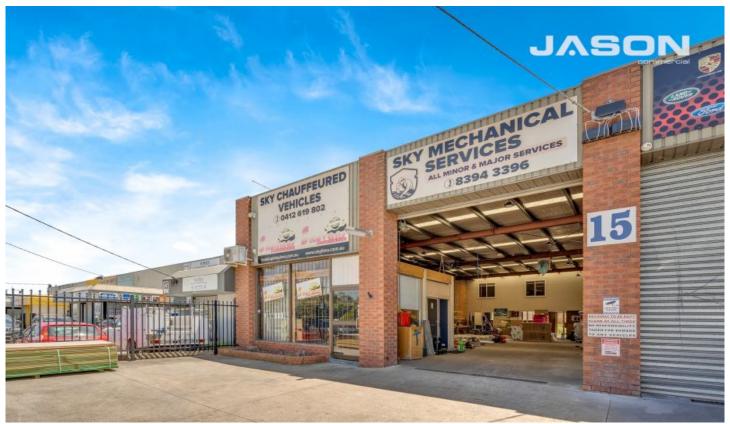

## **LEASED**

Prominent Location, Main Road Exposure!

Leo & Steve Kikyris of Jason Real Estate Commercial are pleased to offer for lease to the public market: 1/15 Carrick Drive, Tullamarine.

Located within the busy Carrick Drive, you'll find this absolute gem of a warehouse.

Brilliantly located warehouse/office (and possible residence) with main road exposure. This warehouse, previously occupied by well known local operator Sky Chauffeured Vehicles, provides the perfect opportunity for similar sized business to take over the reins.