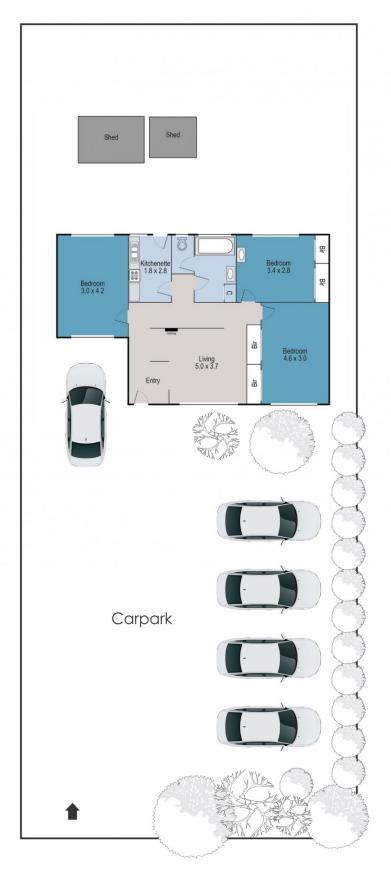

We note that the former practitioner operated out of this clinic for the last 40 years, with 20-25 patients per day.

**Building Size**: 125 sqm **Land Size**: 564 sqm

View : https://v

: https://www.jasonrealestate.com.au/leas e/vic/north/gladstone-park/commercial/h

ealthcare/7336828

Steve Kikyris 03 9304 1444

Leo Kikyris 03 9304 1444

Disclaimer: Please note floor plans are indicative only not drawn to exact scale. All dimensions are approximate. Potential buyers should view the property in person.