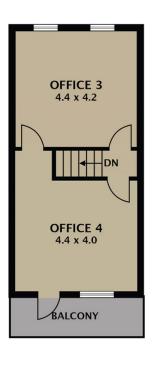

- LARGE 2 LEVEL PREMISE, WITH 4 SEPARATE OFFICES AND 2X REAR PARKING
- PRIVATE INSPECTION ONLY
- FOR AN IMMEDIATE INSPECTION CALL US TODAY!

**Building Size**: 120 sqm **Land Size**: 120 sqm

View : https://www.jasonrealestate.com.au/leas e/vic/inner-city/south-melbourne/comme