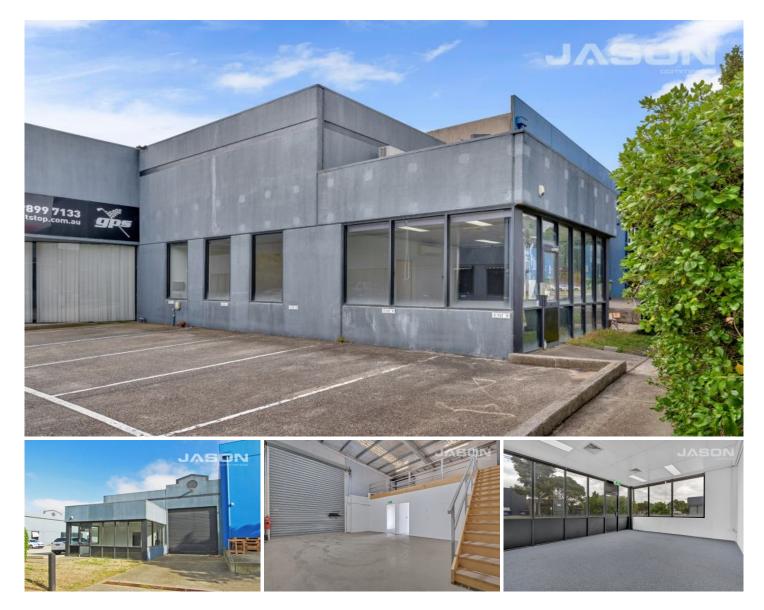

## 9/9 Lindaway Place Tullamarine VIC

Leo & Steve Kikyris of Jason Real Estate Commercial are pleased to offer for lease to the public market: 9/9 Lindaway Place, Tullamarine.

Affordable office/warehouse in a central location, with easy access to the Western Ring Road, Tullamarine Freeway, City Link. Within close vicinity to Westfield Airport West and the busy Tullamarine retail hub at Melrose Drive.

## **KEY FEATURES INCLUDE:**

- \* Building area: 110 m2 (approx) includes offices and warehouse
- \* 2 allocated off-street car spaces
- \* Industrial 3 Zone
- \* Street frontage & separate driveway
- \* Front office/reception with heating & cooling