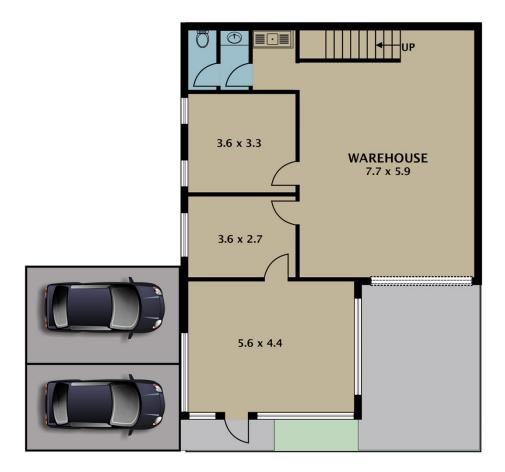

## **KEY FEATURES INCLUDE:**

- \* Building area: 110 m2 (approx) includes offices and warehouse
- \* 2 allocated off-street car spaces
- \* Industrial 3 Zone
- \* Street frontage & separate driveway
- \* Front office/reception with heating & cooling

Disclaimer. Please note plans are indicative only and not drawn to exact scale. All dimensions are approximate. Potential buyers view the property in person.