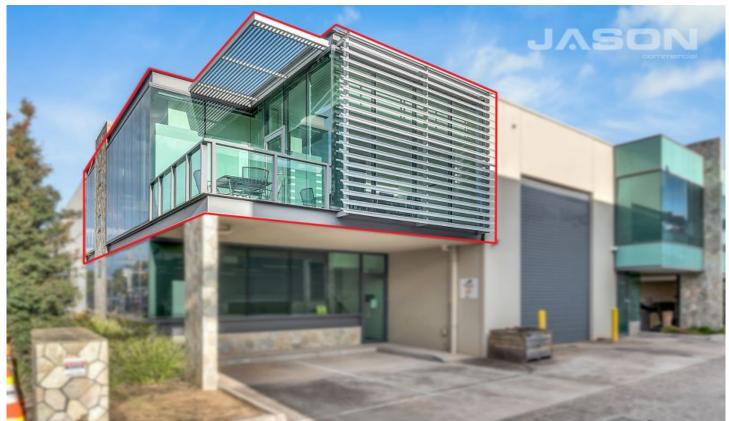

## Level 1/1/99-101 Western Avenue Westmeadows VIC

Leo & Steve Kikyris of Jason Real Estate Commercial are pleased to offer for lease to the public market: Level 1 of 1/99-101 Western Ave, Westmeadows.

Be the lucky one to secure this phenomenal opportunity, in tightly held location offering an office space with good natural light with floor to ceiling glass windows, and, large balcony so that you can enjoy some time in the sun.

## **KEY FEATURES INCLUDES:**

- \* Office furniture included
- \* Office heating/cooling

**Building Size**: 63 sqm **Land Size**: 63 sqm

View : https://www.jasonrealestate.com.au/leas e/vic/north/westmeadows/commercial/off