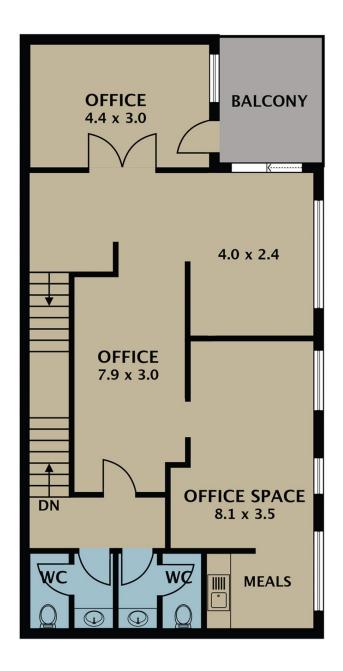

## Level 1/1/99-101 Western Avenue Westmeadows VIC

Leo & Steve Kikyris of Jason Real Estate Commercial are pleased to offer for lease to the public market: Level 1 of 1/99-101 Western Ave, Westmeadows.

Be the lucky one to secure this phenomenal opportunity, in tightly held location offering an office space with good natural light with floor to ceiling glass windows, and, large balcony so that you can enjoy some time in the sun.

## **KEY FEATURES INCLUDES:**

- \* Office furniture included
- \* Office heating/cooling

**Building Size**: 63 sqm **Land Size**: 63 sqm

View : https://www.jasonrealestate.com.au/leas e/vic/north/westmeadows/commercial/off

## 1,1/99-101 Western Ave Westmeadows