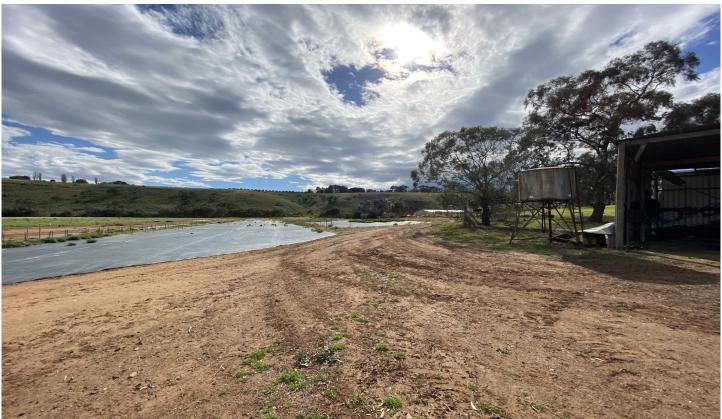

## 10 Mcnabs Road Keilor VIC

Steve Kikyris of Jason Real Estate Commercial is pleased to offer for lease to the public market: Part of 10 McNabs Road, Keilor.

We are seeking your interest to lease a large allotment of clear land, whole or part of site, equipped with irrigation system and shed space available for lease.

## **KEY FEATURES INCLUDE:**

- \* 30 Acres/12.14 Hectares
- \* Shed space 200m2

**Building Size**: 200 sqm **Land Size**: 120000 sqm

View : https://www.jasonrealestate.com.au/leas

e/vic/north/keilor/commercial/developme