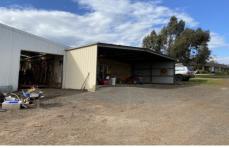

## 10 Mcnabs Road Keilor VIC

Steve Kikyris of Jason Real Estate Commercial is pleased to offer for lease to the public market: Part of 10 McNabs Road, Keilor.

We are seeking your interest to lease a large allotment of clear land, whole or part of site, equipped with irrigation system and shed space available for lease.

## **KEY FEATURES INCLUDE:**

- \* 30 Acres/12.14 Hectares
- \* Shed space 200m2

**Building Size**: 200 sqm **Land Size**: 120000 sqm

View : https://www.jasonrealestate.com.au/leas

e/vic/north/keilor/commercial/developme