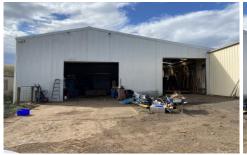

## 10 Mcnabs Road Keilor VIC

Steve Kikyris of Jason Real Estate Commercial is pleased to offer for lease to the public market: Part of 10 McNabs Road, Keilor.

We are seeking your interest to lease a large allotment of clear land, whole or part of site, equipped with irrigation system and shed space available for lease.

## **KEY FEATURES INCLUDE:**

- \* 30 Acres/12.14 Hectares
- \* Shed space 200m2

**Building Size**: 200 sqm **Land Size**: 120000 sqm

View : https://www.jasonrealestate.com.au/leas

e/vic/north/keilor/commercial/developme