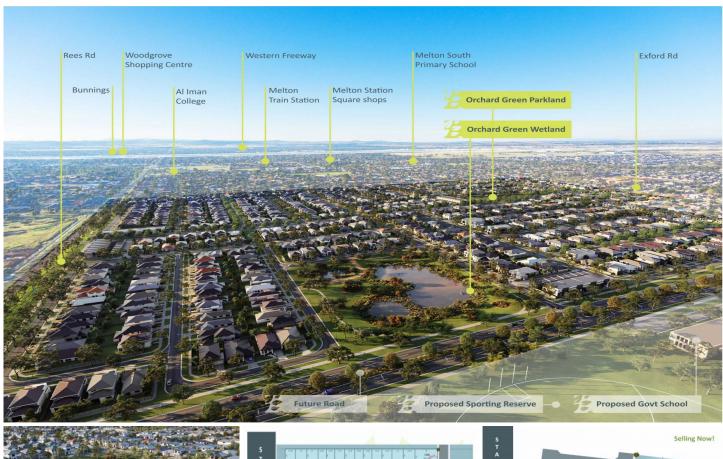

## 2 Rochford Way Melton South VIC

A Selection of Premium Land for an Affordable Price. Conveniently located only minutes to respected public and private schools, train station and great local parks, Orchard Green Estate offers a variety of premium allotments welcoming a community for people looking to make a new start.

- \*Opalia Plaza 850 m (1 min drive)
- \*Al Iman College 950 m (2 min drive)
- \*Staughton College 1.1 km (2 min drive)
- \*St Anthony P/School 1.5 km (2 min drive)
- \*Melton Sth Primary 1.7 km (2 min drive)
- \*Melton Train Station 1.8 km (3 min drive)
- \*Cobblebank Train Station 3.6 km (7 min drive)
- \*Station Medical Centre 2.1 km (4 min drive)
- \*Woodgrove 5.8 km (8 min drive)
- \*Bunnings 6.1 km (10 min drive)