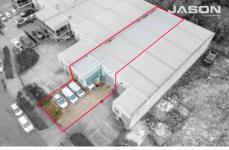

## **4A Lawn Court Craigieburn VIC**

Jason Commercial is pleased to offer for sale: 4a Lawn Court, Craigieburn.

This is your opportunity to secure a warehouse/office facility, with secure lease agreement in place.

Located with easy access to nearby major arterial roads such as Sydney Road, Hume Hwy, and Craigieburn Roads.

**KEY FEATURES INCLUDE:** \* Land Area: 410 m2 (Approx)

Building Size: 360 sqm **Land Size** : 407 sqm