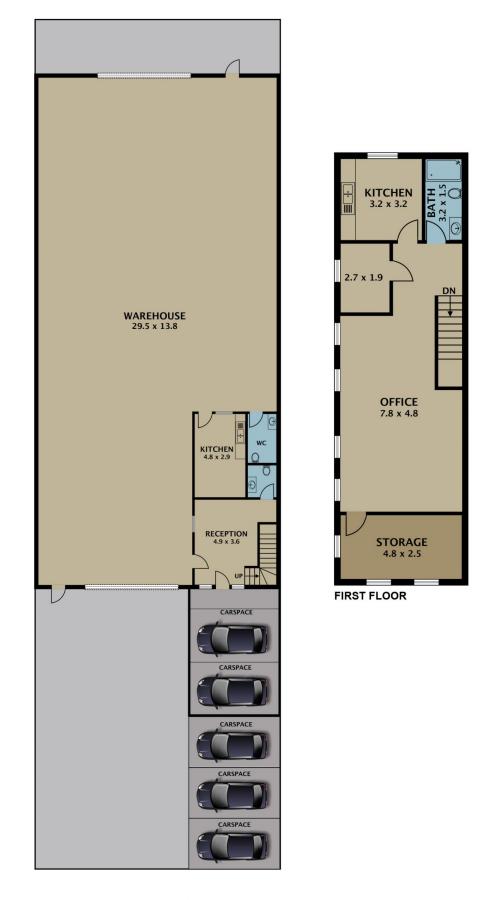

This is your opportunity to secure an outstanding facility that provides a clear-span warehouse area with plenty of room to move.

The property includes a ground-level reception office area with an adjoining warehouse, kitchen and restroom facilities. The level 1 amenities provide further offices, kitchen and restroom amenities.

## 5 🚘

Building Size : 500 sqm Land Size

View

: 704 sqm

: https://www.jasonrealestate.com.au/sale /vic/north/craigieburn/commercial/industr ial/7750001

Leo Kikyris 03 9304 1444

Disclaimer. Please note plans are indicative only and not drawn to exact scale. All dimensions are approximate. Potential buyers view the property in person.