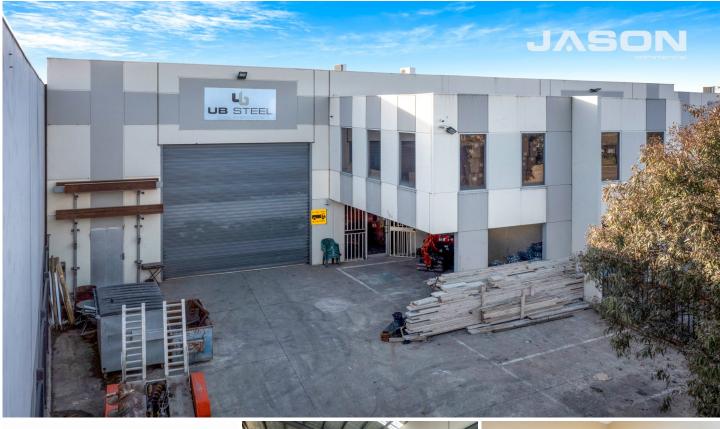

## 1/3-5 Quest Court Craigieburn VIC

Jason Commercial is pleased to offer for sale to the public market: 1/3-5 Quest Court, Craigieburn.

High Clearance Warehouse/Office Facility with Easy Access to Hume Hwy

This is your opportunity to secure an outstanding facility that provides a clear-span warehouse area with plenty of room to move.

The property includes a ground-level reception office area with an adjoining warehouse, kitchen and restroom facilities. The level 1 amenities provide further offices, kitchen and restroom amenities.

This property is located with easy access to nearby major arterial roads such as Sydney Road, Hume Hwy, and