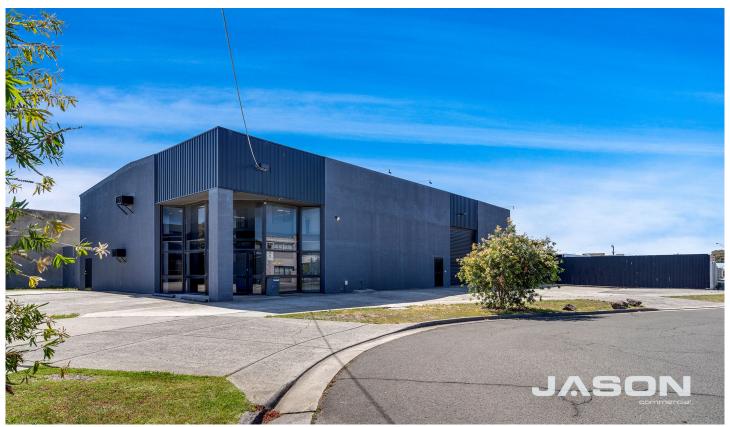

## 3/36 Freight Road Tullamarine VIC

On-Site Auction 1PM Thursday 14th December 2023, unless sold prior.

Leo Kikyris & Steve Kikyris of Jason Commercial are pleased to offer for sale to the public market: 3/36 Freight Road, Tullamarine.

Well-rounded facility that features two level open plan office (or showroom), ample warehouse and all usual amenities. The warehouse provides easy access for semi-trailers and deliveries.

Strategically positioned just off Mickleham Road, Tullamarine Freeway and close proximity to the Melbourne (MEL) and Essendon Fields Airport/s (MEB).