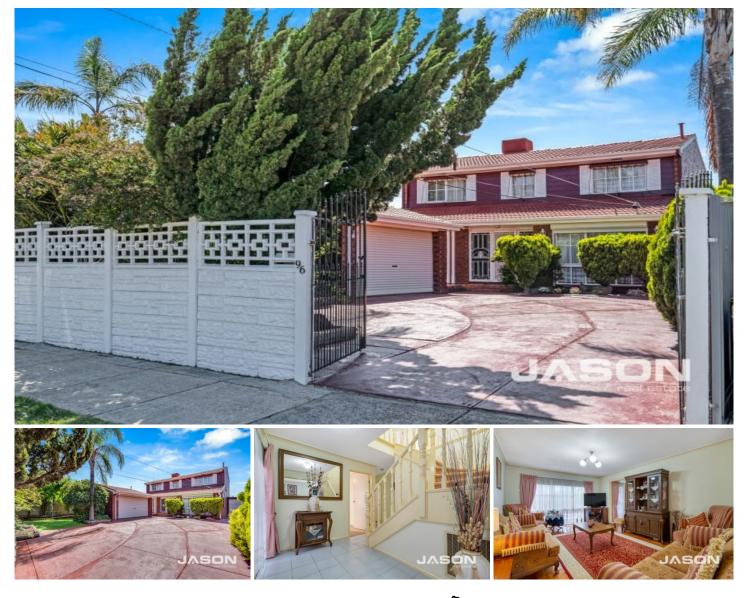

## 96 Mickleham Road Tullamarine VIC

Welcome to your dream family home, a stunning double-story residence nestled behind a high fence for ultimate privacy. As you enter through the expansive driveway, you'll be greeted by a spacious area that easily accommodates several cars, complemented by a convenient double garage (which can double up as an additional living/office space) and a side access area perfect for securing your boat or caravan. The home is equipped with security shutters on downstairs accessible windows and a surveillance camera system.

Step inside and discover the elegance of this immaculate home. The formal dining rooms offer a sophisticated ambiance, seamlessly flowing into a casual family meals area. The well-appointed kitchen is a culinary haven, boasting a 900mm gas stove, dishwasher, and rangehood, providing both style and functionality.