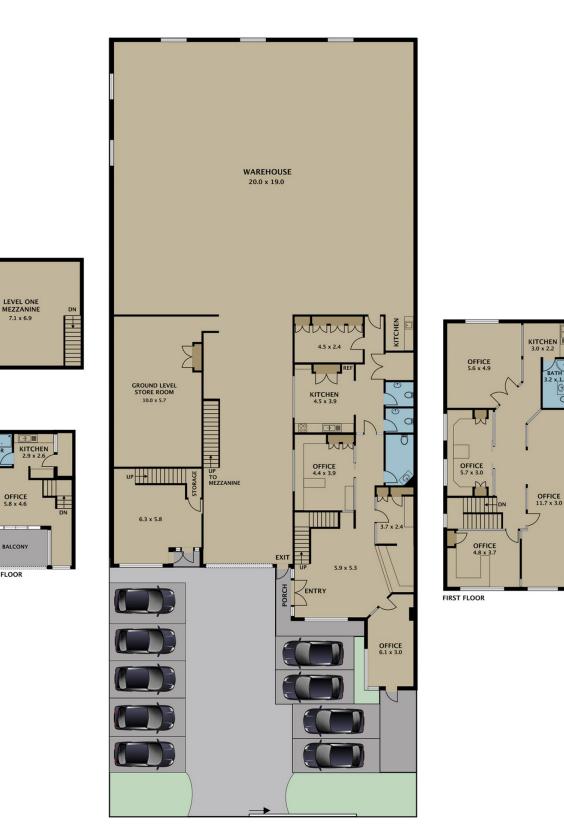

**Steve Kikyris** 03 9304 1444

OFFICE

BALCONY

FIRST FLOOR

## CEILING HEIGHT - 7.2M APPROX ROLLER DOOR - W3.9m x H4.1m APPROX

Disclaimer. Please note plans are indicative only and not drawn to exact scale. All dimensions are approximate. Potential buyers view the property in person.