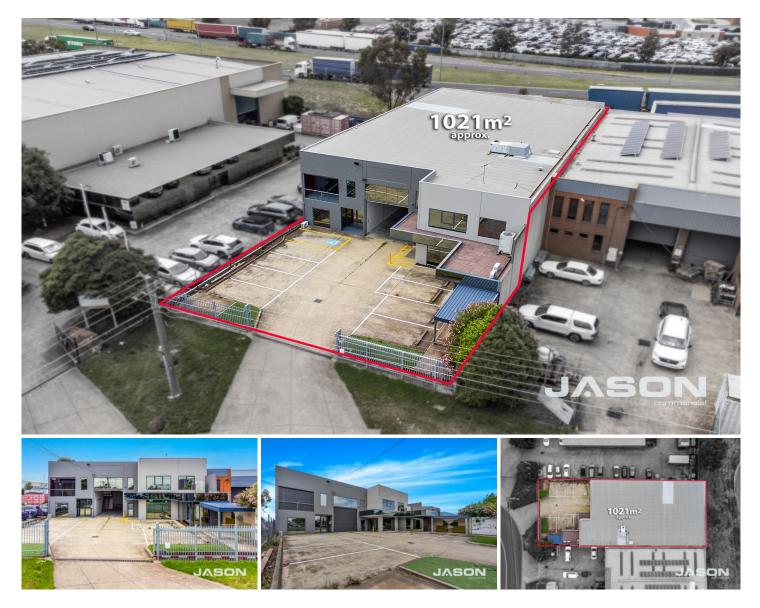

### 24 Ovata Drive Tullamarine VIC

Leo Kikyris & Steve Kikyris of Jason Commercial are pleased to offer for sale or lease to the public market: 24 Ovata Drive, Tullamarine.

Huge warehouse and adjoining offices with plenty of room to move. This property, previously occupied by a warehousing/office use tenancy, provides the perfect opportunity for similar styled business to take over the reins.

This property is located with easy access to all major arterial roads such as Airport Drive, Western Ring Road, City Link Roll Roads and close proximity to the Melbourne (MEL) and Essendon Fields Airport/s (MEB).

**KEY FEATURES INCLUDE:** \* Land Area: 1,021sqm (approx)

https://www.jasonrealestate.com.au

# 9 🚘

Price Building Size : 950 sqm Land Size

- : Contact Agent
- : 1021 sqm
- View

: https://www.jasonrealestate.com.au/sale /vic/north/tullamarine/commercial/industr ial/7847056

Leo Kikyris 03 9304 1444

# 24 Ovata Drive Tullamarine