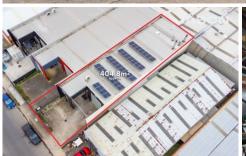

Price : \$1,200,000 Building Size : 429 sqm Land Size : 403 sqm

View : https://www.jasonrealestate.com.au/sale /vic/north/airport-west/commercial/indust

rial/7848923

Leo Kikyris 03 9304 1444

**Steve Kikyris** 03 9304 1444

GROUND FLOOR

Disclaimer. Please note plans are indicative only and not drawn to exact scale. All dimensions are approximate. Potential buyers view the property in person.