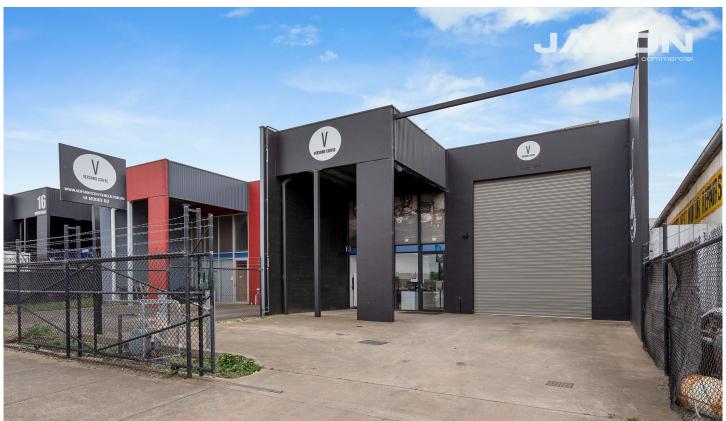

## 14 Moore Road Airport West VIC

Leo Kikyris & Steve Kikyris of Jason Commercial are pleased to offer for sale to the public market: 14 Moore Road, Airport West.

Outstanding Warehousing Facility in the Heart of Airport West

This outstanding facility comes with all the extra bells and whistles. Currently occupied by Versano Coffee Roasters, it presents as the perfect opportunity for the savvy investor and/or future owner occupier.

Property provides easy access to all major arterial roads such as Matthews Ave, Tullamarine Freeway and close proximity to the Westfield Shopping Centre, Melbourne (MEL) and Essendon Fields Airport/s (MEB).