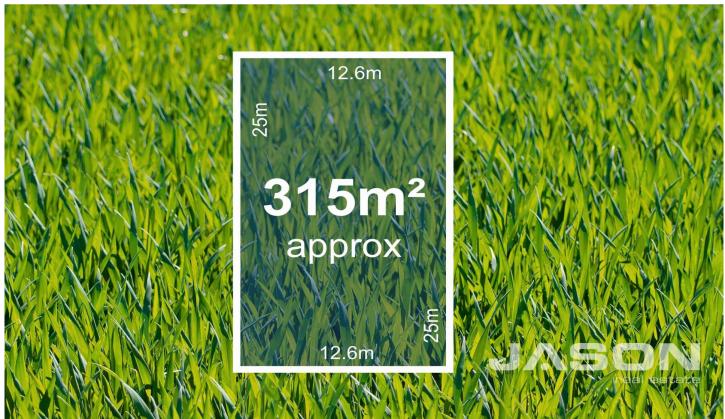

## 1225/32 Bonito Street Melton South VIC

Discover the perfect canvas for your dream home with this exceptional piece of land measuring 315m², strategically located in close proximity to Opalia Plaza, train station, parks, and schools. Embrace the opportunity to build your ideal residence in a vibrant and convenient neighborhood. Situated in the heart of the thriving community near Opalia Plaza, this 315m² parcel of land offers the ultimate blend of urban convenience and serene living.

Size: 315m<sup>2</sup> of prime real estate

Proximity: Walking distance to Opalia Plaza, train station, parks, and schools.

Ideal Setting: Perfect for building your dream home.

Community Amenities: Enjoy the nearby parks and excellent schools for a family-friendly environment.

Design a residence that reflects your style and preferences on this well-located land. Imagine living within reach of essential amenities, cultural attractions, and green spaces. **Price** : \$ 299,000 **Land Size** : 315 sqm