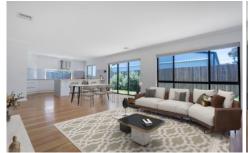

Indulge in the warmth of timber flooring as you enter the generously sized lounge room, perfect for creating cherished family moments and entertaining guests. Adjacent to it lies the inviting dining area, ideal for hosting intimate gatherings. The seamless transition through sliding doors leads you to a beautifully landscaped outdoor haven.