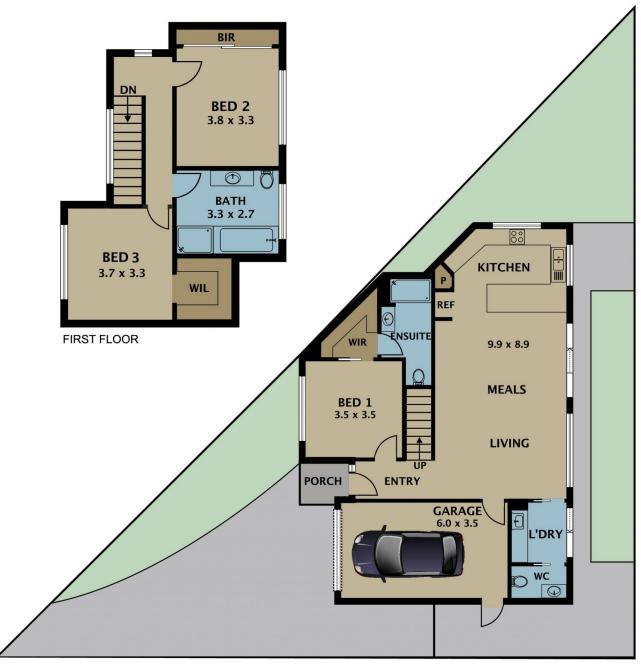

## 1/11 Marmal Court Tullamarine VIC

Welcome to your dream residence in the heart of Tullamarine, nestled in a quiet cul de sac pocket, where luxury meets comfort in this stunning 20 square approx. Street frontage townhome. As you step inside, you'll immediately be captivated by the exquisite design and attention to detail, complemented by abundant natural light filtering through every corner.

Indulge in the warmth of timber flooring as you enter the generously sized lounge room, perfect for creating cherished family moments and entertaining guests. Adjacent to it lies the inviting dining area, ideal for hosting intimate gatherings. The seamless transition through sliding doors leads you to a beautifully landscaped outdoor haven.

Prepare to be impressed by the gourmet open-plan kitchen, a chef's paradise featuring top-of-the-line amenities.

3 🔄 2 📛 2 🖨

**Price**: \$ 735,000

**View**: https://www.jasonrealestate.com.au/sale/vic/nort h/tullamarine/residential/townhouse/7903187

Jason Sassine 03 9338 6411

Joseph Sassine 03 9304 1444

**GROUND FLOOR** 

Disclaimer. Please note plans are indicative only and not drawn to exact scale. All dimensions are approximate. Potential buyers view the property in person.