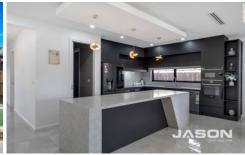

Experience the allure of open-plan living as the family room welcomes you with captivating wall features and a cozy fireplace. The built-in unit adds a touch of contemporary charm, creating the perfect ambiance for family gatherings and entertaining guests. Separate lounge room that offers a tranquil space for relaxation and private moments. Indulge in some family fun in the dedicated study or games