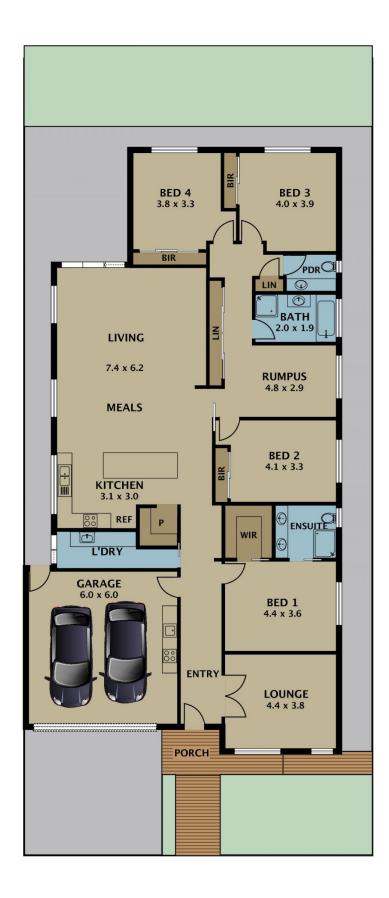

## 14 Petunia Way Fraser Rise VIC

Discover the epitome of luxury living with our meticulously crafted, quality-built home that redefines elegance and comfort. Nestled in a prime location, just a short drive from all amenities, this architectural masterpiece is designed to cater to the needs of modern families seeking style and functionality.

Step into a world of sophistication with our thoughtfully designed home boasting exquisite architectural features. From the moment you arrive, the attention to detail is evident, setting the stage for a lifestyle of opulence.

Experience the allure of open-plan living as the family room welcomes you with captivating wall features and a cozy fireplace. The built-in unit adds a touch of contemporary charm, creating the perfect ambiance for family gatherings and entertaining guests. Separate lounge room that offers a tranquil space for relaxation and private moments. Indulge in some family fun in the dedicated study or games