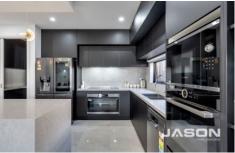

Experience the allure of open-plan living as the family room welcomes you with captivating wall features and a cozy fireplace. The built-in unit adds a touch of contemporary charm, creating the perfect ambiance for family gatherings and entertaining guests. Separate lounge room that offers a tranquil space for relaxation and private moments. Indulge in some family fun in the dedicated study or games