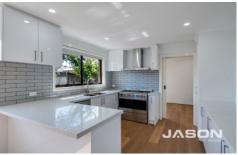

## Comprising:

- Large open Living Area
- Brand New Kitchen and meals with Smeg Appliances
- 3 Great sized Bedrooms, all with BIR, Master with Ensuite
- Brand new bathroom and Laundry

3 📭 2 🔓 1 😭

**View**: https://www.jasonrealestate.com.au/lease/vic/nort h/tullamarine/residential/house/7909856