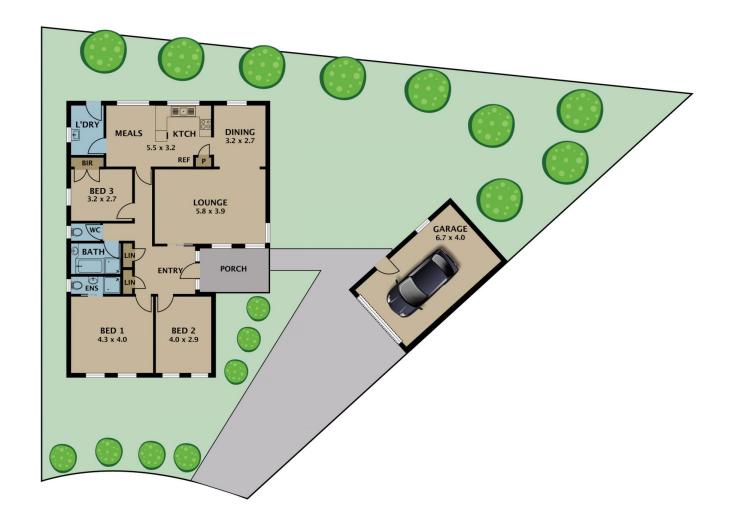

## 9 Bickford Close Tullamarine VIC

This fully renovated family home has just come up for rent, Situated in a quiet neighbourhood, moments away from local schools, walking distance to public transport, Tullamarine shopping strip and enjoy your pick of neighbouring Airport West and Gladstone Park shopping centres. Easy access to Melrose Drive, Metropolitan Ring Road and Tullamarine Freeway ensures excellent connectivity to all city locations.

## Comprising:

- Large open Living Area
- Brand New Kitchen and meals with Smeg Appliances
- 3 Great sized Bedrooms, all with BIR, Master with Ensuite
- Brand new bathroom and Laundry

3 📭 2 🔓 1 😭

**View**: https://www.jasonrealestate.com.au/lease/vic/nort h/tullamarine/residential/house/7909856

Kitrina Gorgis 03 9338 6411

Charlie Borg 03 9338 6411

Disclaimer. Please note plans are indicative only and not drawn to exact scale. All dimensions are approximate. Potential buyers view the property in person.