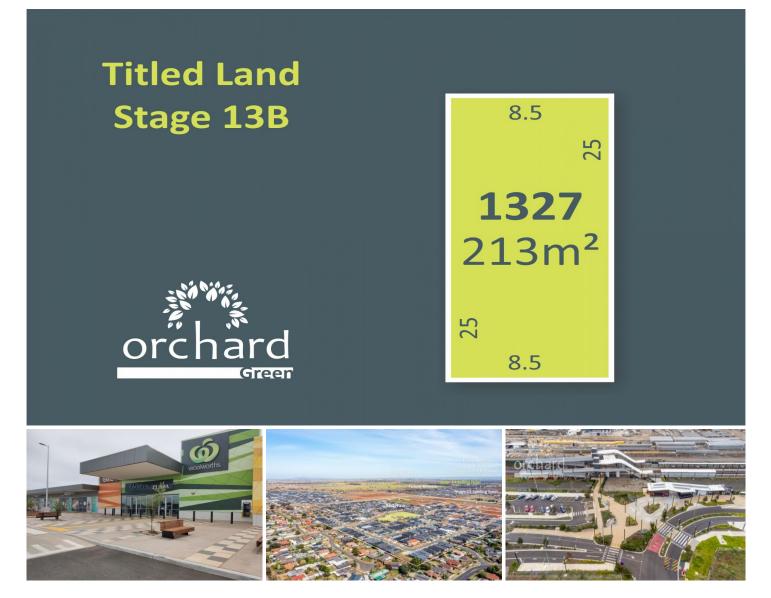

## 1327/ Farrington Avenue Melton South VIC

This allotment conveniently located only minutes to respected public and private schools, train station and great local parks, Orchard Green Estate offers a variety of premium allotments welcoming a community for people looking to make a new start.

Price : \$ 213,000

Land Size : 213 sqm View : https://ww

: https://www.jasonrealestate.com.au/sale/vic /west/melton-south/residential/land/7918369

Romeo Sassine 03 9338 6411