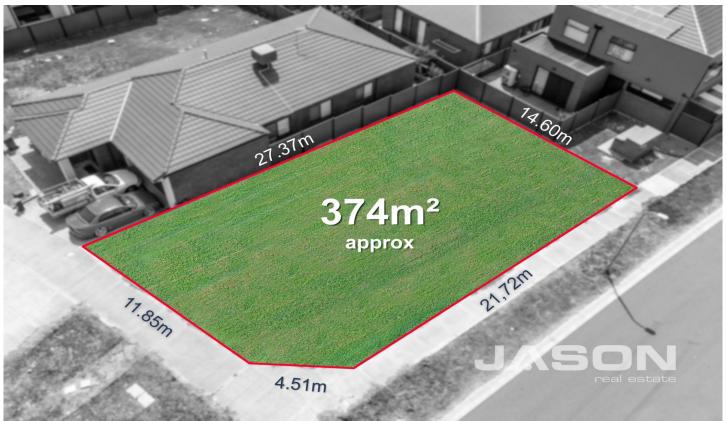

## 14 Carroll Lane Greenvale VIC

Fantastic corner allotment in the highly sought-after suburb of Greenvale! This prime piece of real estate, measuring approximately 374m2, offers a unique opportunity to build your dream home in a thriving community.

**Price** : \$ 468,500 **Land Size** : 374 sqm

View : https://www.jasonrealestate.com.au/sale/vic /north/greenvale/residential/land/7920828

Jason Sassine 03 9338 6411

Romeo Sassine 03 9338 6411