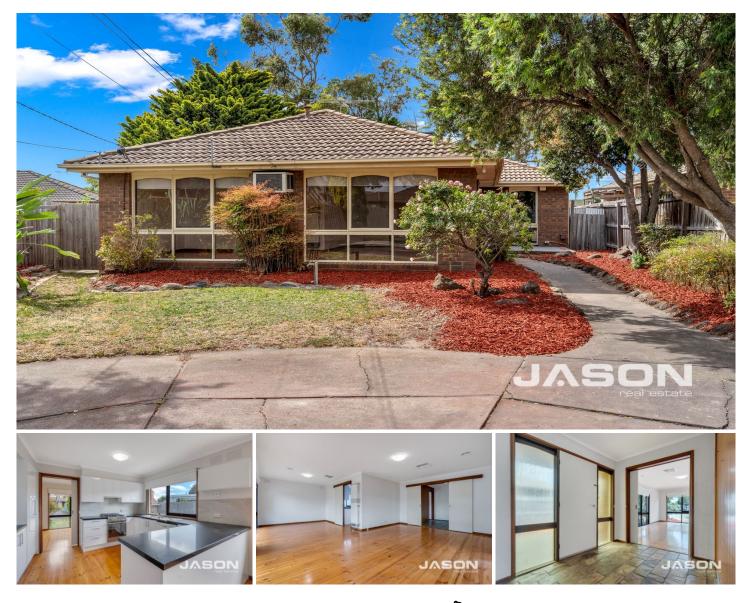

## **3 Ronald Close Gladstone Park VIC**

Welcome to this exquisite 4-bedroom home that exudes space, comfort, and modern elegance. Nestled on a generous 744 sq.m allotment in a court location and boasts a unique feature - a circular driveway that adds a touch of practicality and offers a perfect blend of functionality and style.

As you enter through the separate slate-tiled entrance, you are greeted by a sense of space the growing family will love. The formal lounge and dining room combinations provide an ideal setting for entertaining guests or enjoying family gatherings. The casual meals area and separate family room offer additional living zones, catering to the diverse needs of your lifestyle.

The recently updated kitchen is a culinary haven, boasting new appliances including a gas stove, dishwasher, and

## 4 🎮 2 🚔

- **Price** : \$ 716,000
- Land Size : 744 sqm

View : https://www.jasonrealestate.com.au/sale/vic /north/gladstone-park/residential/house/792 3220

Jason Sassine 03 9338 6411

Joseph Sassine 03 9304 1444