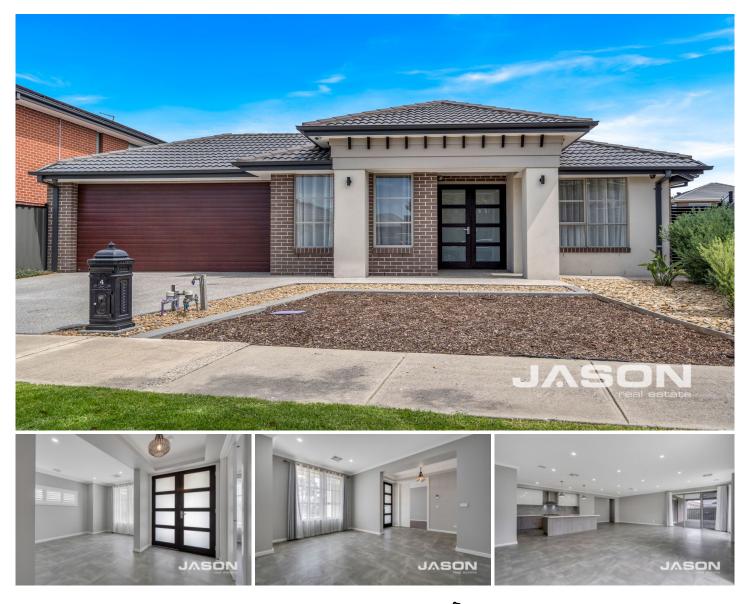

## 4 Esteem Road Craigieburn VIC

Nestled on a generous 574 sq m allotment, this stunning single-level home, a mere four years young, beckons with a captivating blend of sophistication and comfort. As you enter, the fully tiled foyer sets the stage for the grandeur that unfolds within, complemented by high ceilings that breathe airiness into every corner.

Step into the embrace of four generously sized bedrooms, the master adorned with a full ensuite and walk-in robes. An additional room, perfect for an office or a fifth bedroom, adds versatility to this thoughtfully designed residence.

The layout, a seamless fusion of form and function, accommodates the dynamic needs of a growing family. A separate lounge room, situated to the right of the entrance, provides a cozy retreat, while the expansive open-plan family room and casual dining area offer an abundance of