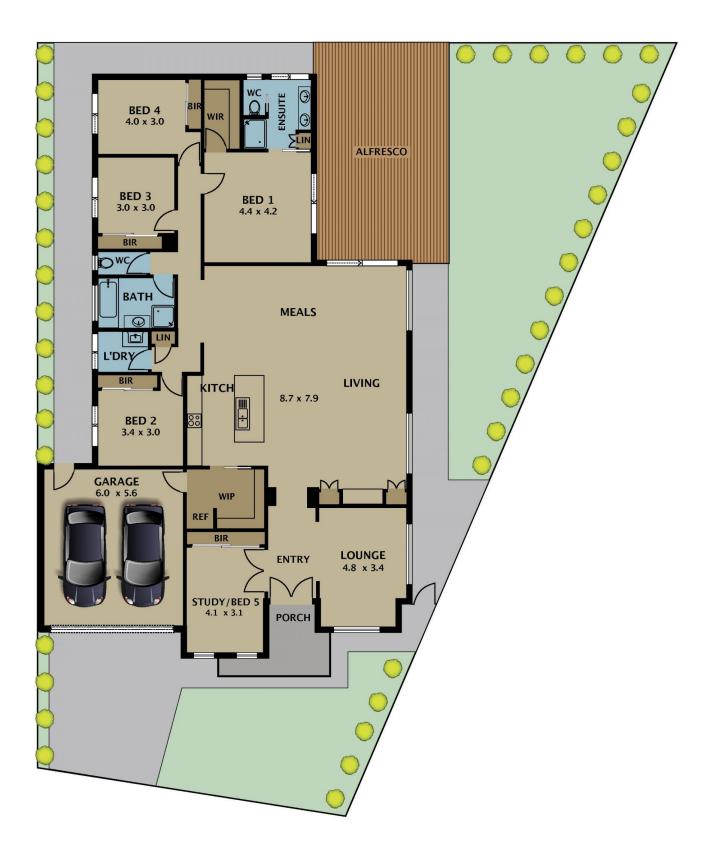

Step into the embrace of four generously sized bedrooms, the master adorned with a full ensuite and walk-in robes. An additional room, perfect for an office or a fifth bedroom, adds versatility to this thoughtfully designed residence.

The layout, a seamless fusion of form and function, accommodates the dynamic needs of a growing family. A separate lounge room, situated to the right of the entrance, provides a cozy retreat, while the expansive open-plan family room and casual dining area offer an abundance of

Disclaimer. Please note plans are indicative only and not drawn to exact scale. All dimensions are approximate. Potential buyers view the property in person.