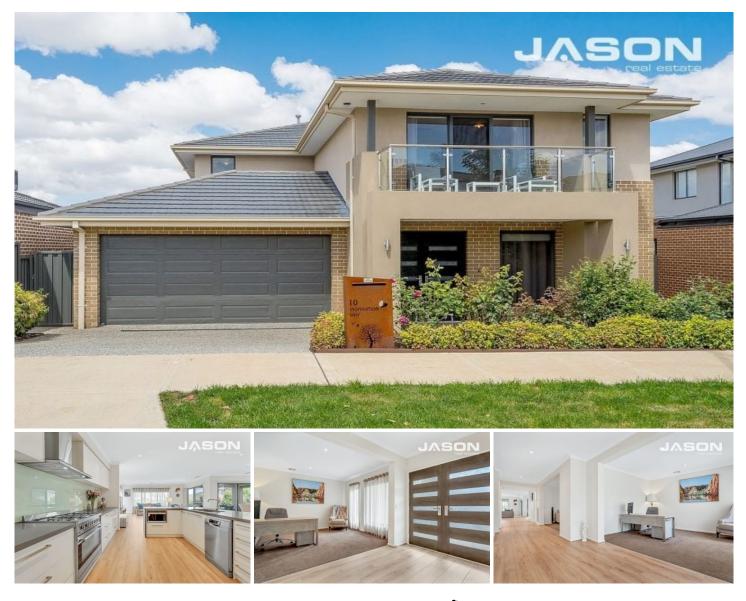

## **10 Inspiration Way Greenvale VIC**

Nestled in the sought-after pocket of 'Aspect Estate' with lovely parks and walking tracks close by, this magnificent family home features a fabulous range of living zones designed for elite entertainment and quiet relaxation.

A grand entrance foyer with high ceilings and superior timber engineered floors throughout this substantial home is complete with four bedrooms, two bathrooms plus powder room, three separate living areas, study adjacent to the entrance, well-equipped galley kitchen, covered patio overlooking gardens, separate laundry, and double lock-up garage.

Features include quality flooring, high-quality kitchen with stone benches, gas cooktop, rangehood, butler's pantry, high-end stainless steel appliances, master bedroom with full ensuite and balcony, walk-in robes in 3 bedrooms, luxury bath plus shower and vanities, full-sized separate