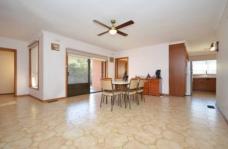

Features separate entrance, formal lounge and dining room, large kitchen overlooking a huge family meals area plus separate rumpus room.

3 bedrooms, full ensuite, great sized central bathroom and fixtures include, gas ducted heating, ceiling fans, curtains, drapes, gas hot plates, wall oven, range hood, alarm system, double garage and more.