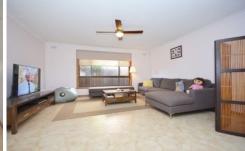

Features separate entrance, formal lounge and dining room, large kitchen overlooking a huge family meals area plus separate rumpus room.

3 bedrooms, full ensuite, great sized central bathroom and fixtures include, gas ducted heating, ceiling fans, curtains, drapes, gas hot plates, wall oven, range hood, alarm system, double garage and more.