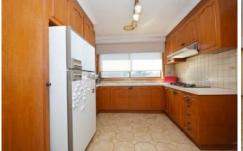

Features separate entrance, formal lounge and dining room, large kitchen overlooking a huge family meals area plus separate rumpus room.

3 bedrooms, full ensuite, great sized central bathroom and fixtures include, gas ducted heating, ceiling fans, curtains, drapes, gas hot plates, wall oven, range hood, alarm system, double garage and more.