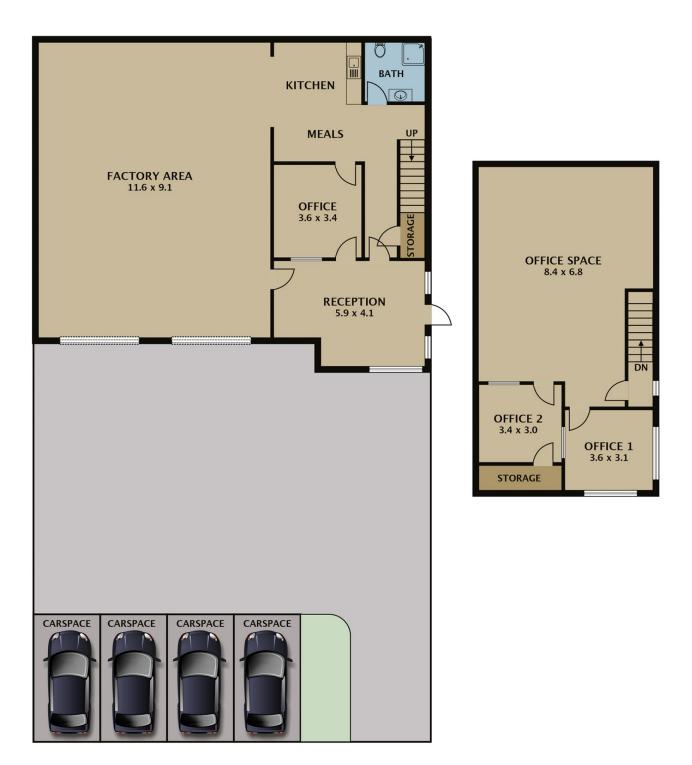

The warehouse, provides a great open plan fit-out. The racking can stay or go, the choice is yours. The ground level amenities include a reception desk/waiting area, with enclosed board room, kitchenette and bathroom/shower amenities. The level 1 amenities provide open plan office area, with two enclosed director/manager offices.

This property is located with easy access to all major

Price Building Size : 240 sqm Land Size View

- : Contact Agent
- : 260 sqm
- : https://www.jasonrealestate.com.au/leas e/vic/north/tullamarine/commercial/indus trial/7942250