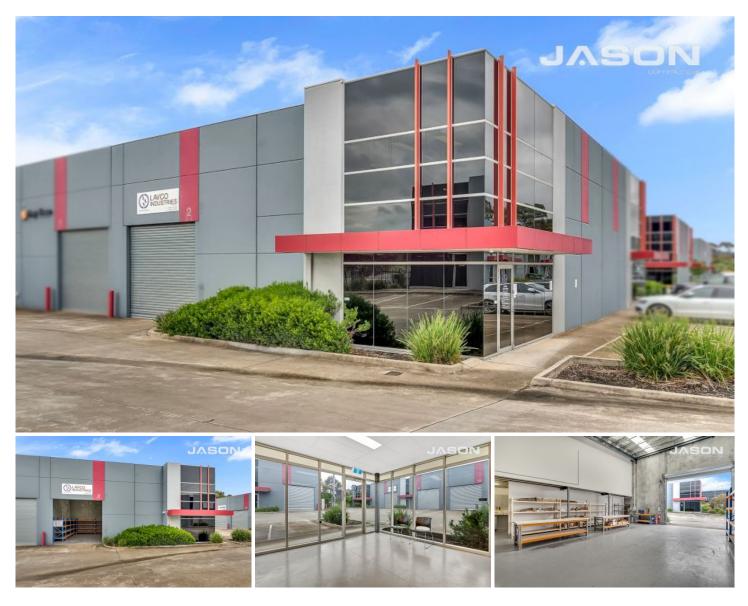

## 2/48 Lindon Court Tullamarine VIC

Leo & Steve Kikyris of Jason Real Estate Commercial are pleased to offer for lease to the public market: 2/48 Lindon Court, Tullamarine.

This outstanding facility provides any small to medium sized business with an opportunity to secure an ample sized warehouse and office that was previously owner occupied since its construction.

The warehouse, provides a great open plan fit-out. The racking can stay or go, the choice is yours. The ground level amenities include a reception desk/waiting area, with enclosed board room, kitchenette and bathroom/shower amenities. The level 1 amenities provide open plan office area, with two enclosed director/manager offices.

This property is located with easy access to all major

Price Building Size : 240 sqm Land Size View

- : Contact Agent
- : 260 sqm
- : https://www.jasonrealestate.com.au/leas e/vic/north/tullamarine/commercial/indus trial/7942250