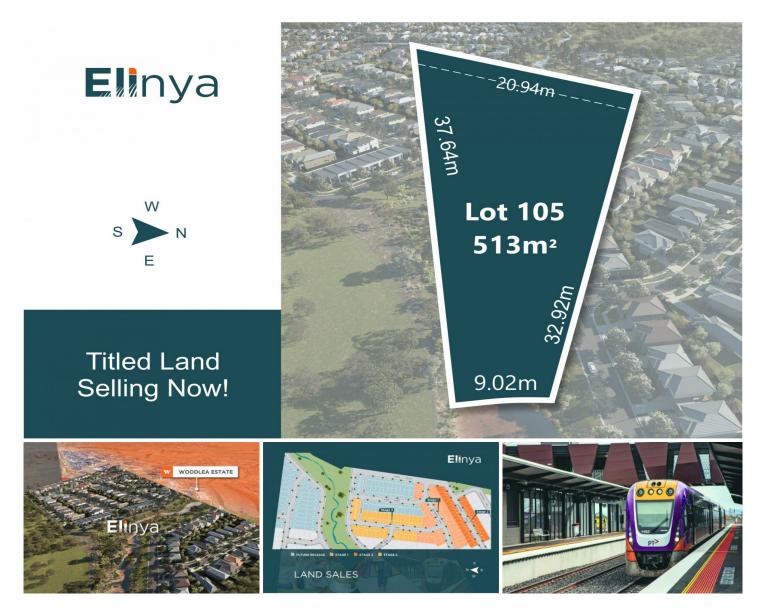

## 105/3 Knotty Road Bonnie Brook VIC

Welcome to Elinya - Luxury lifestyle...without the luxury price tag

Come home to the tranquil surrounds of Elinya - a boutique estate where lifestyle meets affordable luxury living. This allotment located in Melbourne West's growth corridor in one of the city's fastest growing communities, here you'll find space to breathe and a place to live your best life.

Land Size : 513 sqm View : https://ww

: https://www.jasonrealestate.com.au/sale/vic /west/bonnie-brook/residential/land/7944953

Romeo Sassine 03 9338 6411

Jason Sassine 03 9338 6411