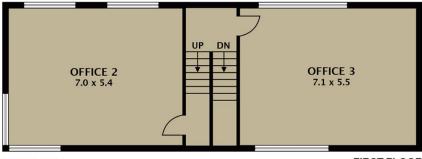

## **KEY FEATURES INCLUDE:**

- \* Total land area: 350 m2 (approx)
- \* Total building area: 350 m2 (approx), consisting of the following areas;
- Ground Level; warehouse with adjoining office area
- Level 1; open plan office area
- Level 2; open plan office area
- \* 5 Reserved car parking spaces
- \* 3-Phase power

2ND FLOOR

**FIRST FLOOR** 

**GROUND FLOOR** 

Disclaimer. Please note plans are indicative only and not drawn to exact scale. All dimensions are approximate. Potential buyers view the property in person.