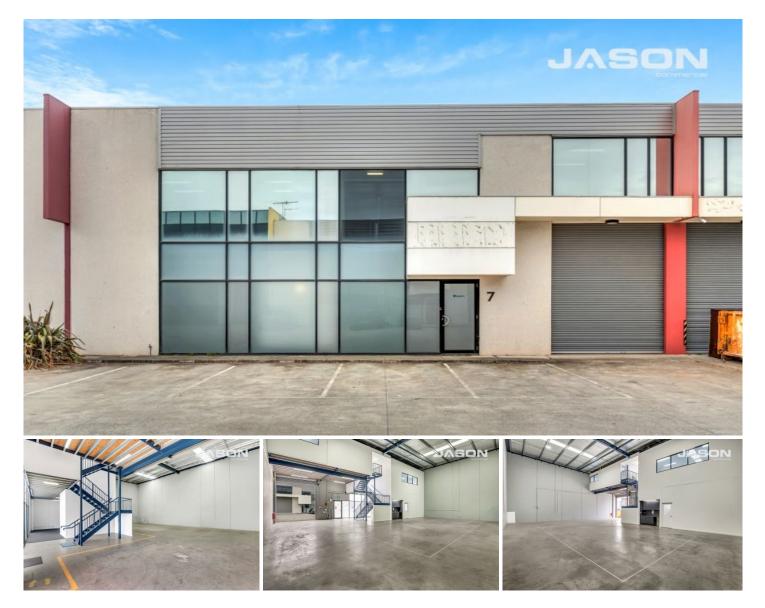

## 7/62 Garden Drive Tullamarine VIC

Leo Kikyris & Steve Kikyris of Jason Commercial are pleased to offer for lease to the public market: 7/62-68 Garden Drive, Tullamarine.

Superior location supported by a well maintained and gated complex. Strategically located near the Melbourne International Airport and major arterial roads.

## **KEY FEATURES INCLUDE:**

- \* Total land area: 350 m2 (approx)
- \* Total building area: 350 m2 (approx), consisting of the following areas;
- Ground Level; warehouse with adjoining office area
- Level 1; open plan office area
- Level 2; open plan office area
- \* 5 Reserved car parking spaces
- \* 3-Phase power

5 🚘

View

Price Building Size : 350 sqm Land Size

- : Contact Agent
- : 350 sqm

: https://www.jasonrealestate.com.au/leas e/vic/north/tullamarine/commercial/indus trial/7945031

Leo Kikyris 03 9304 1444

**Steve Kikyris** 03 9304 1444