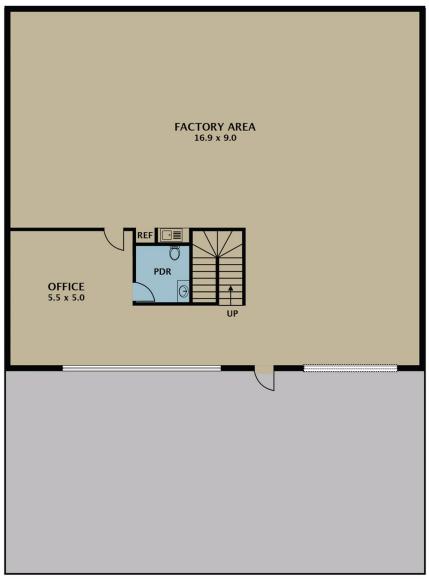

## **KEY FEATURES INCLUDE:**

- \* Total land area: 350 m2 (approx)
- \* Total building area: 350 m2 (approx), consisting of the following areas;
- Ground Level; warehouse with adjoining office area
- Level 1; open plan office area
- Level 2; open plan office area
- \* 5 Reserved car parking spaces
- \* 3-Phase power

2ND FLOOR

**FIRST FLOOR** 

**GROUND FLOOR** 

Disclaimer. Please note plans are indicative only and not drawn to exact scale. All dimensions are approximate. Potential buyers view the property in person.