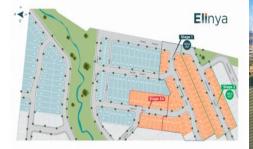

Price : \$345,000 Land Size: 336 sqm

10.50m

**Lot 318** 

336m<sup>2</sup>

10.50m

View : https://www.jasonrealestate.com.au/sale/vic /west/bonnie-brook/residential/land/7945032

**Romeo Sassine** 03 9338 6411