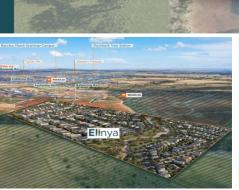

## Stage 3A Selling Now!

## 318/ Knotty Road Bonnie Brook VIC

Estimated Tiles 3rd Quarter 2025

Come home to the tranquil surrounds of Elinya - a boutique estate where lifestyle meets affordable luxury living. This allotment located in Melbourne West's growth corridor in one of the city's fastest growing communities, here you'll find space to breathe and a place to live your best life.

## AMENITIES:

Melbourne CBD: 41 min by train\* Rockbank Train Station: 6.9 km - 11 min\* Woodlea Town Centre: 1.9 km - 3 min drive\* Central Shopping Centre: 7.7 km - 11 min drive\* Watergardens Shopping Centre: 10.5 km - 13 min drive\* Woodgrove Shopping Centre: 14.5km - 16 min drive\* Bachus Marsh Early learning Centre: 2.7 km - 4 min drive\* Bacchus Marsh Woodlea Campus: 3.2 km - 4 min Drive\*