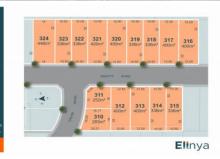

Price : \$345,000 Land Size: 336 sqm

10.50m

**Lot 318** 

336m<sup>2</sup>

10.50m

View : https://www.jasonrealestate.com.au/sale/vic /west/bonnie-brook/residential/land/7945032

**Romeo Sassine** 03 9338 6411