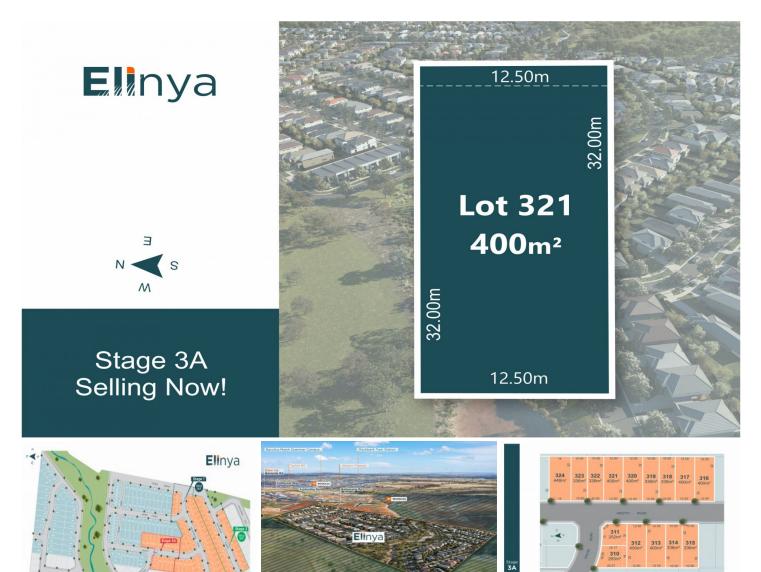

## 321/ Knotty Road Bonnie Brook VIC

Land Size : 400 sqm View : https://ww

: https://www.jasonrealestate.com.au/sale/vic /west/bonnie-brook/residential/land/7945088

Romeo Sassine 03 9338 6411

Elinya

Jason Sassine 03 9338 6411