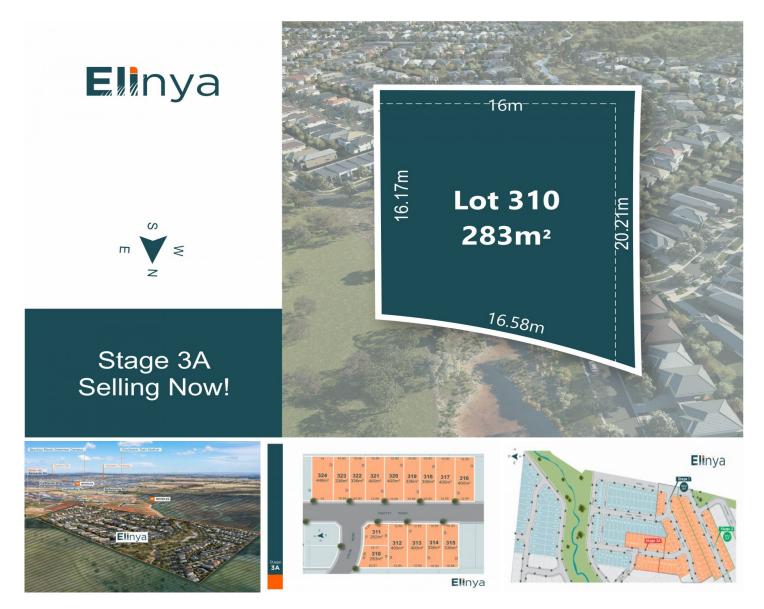

## 310/ Calvin Road Bonnie Brook VIC

## Land Size : 283 sqm

: https://www.jasonrealestate.com.au/sale/vic /west/bonnie-brook/residential/land/7945118

View

Romeo Sassine 03 9338 6411

Jason Sassine 03 9338 6411