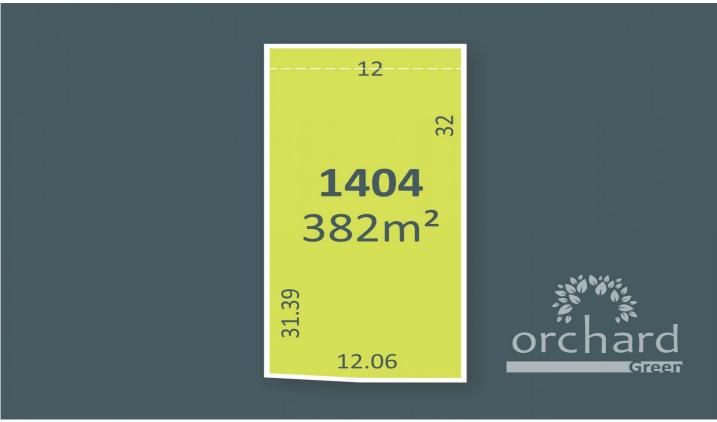

## 1404/ Walton Street Melton South VIC

This allotment conveniently located only minutes to respected public and private schools, train station and great local parks, Orchard Green Estate offers a variety of premium allotments welcoming a community for people looking to make a new start.

Price : \$330,000 Land Size: 382 sqm

: https://www.jasonrealestate.com.au/sale/vic View

**Romeo Sassine** 03 9338 6411

Jason Sassine 03 9338 6411