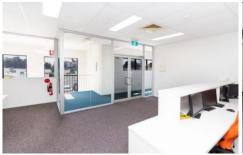

## **KEY FEATURES INCLUDE:**

\* Land area: 150m2 (approx)
\* Office area: 150 m2 (approx)

\* Commercial 1 zone

\* Offices include large open plan area, plus kitchenette and restroom amenities