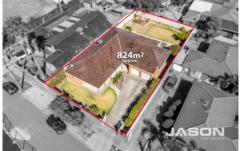

## 643 Somerton Road Greenvale VIC

Nestled in the heart of Greenvale, 643 Somerton Road presents a rare opportunity on a spacious 824sq.m (approx.) block. Tucked away behind a high brick fence, this single-level family home offers a secluded retreat in an established cul-de-sac pocket. Its prime location, directly across from a developing residential estate and a proposed commercial hub, adds a layer of appeal for those looking toward future growth and convenience.

The property boasts great potential for redevelopment, with the possibility of creating 3-4 townhouses (subject to council approval). Meanwhile, the existing dwelling has been impeccably maintained, featuring two generous living rooms, three bedrooms with a master ensuite, and a versatile open study or optional fourth bedroom. A well-appointed timber kitchen with a breakfast bar flows seamlessly into the casual meals and family area, which