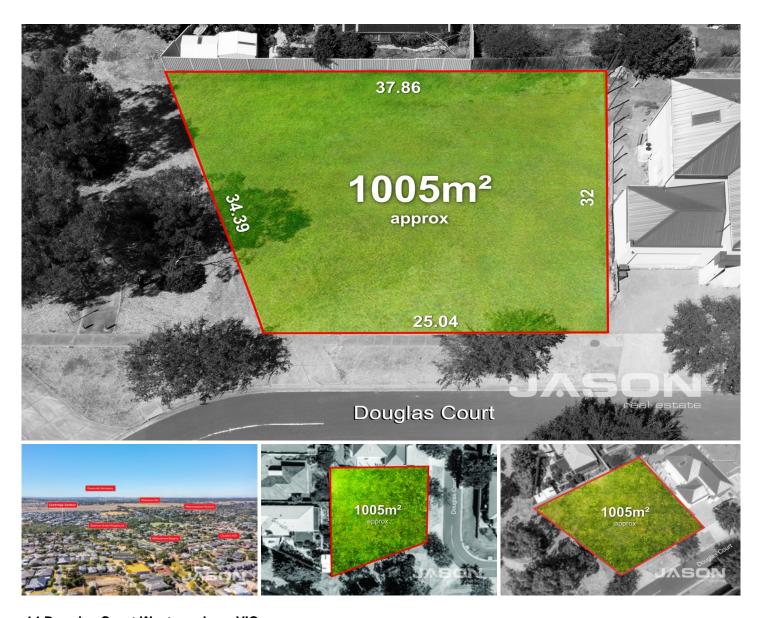

## 14 Douglas Court Westmeadows VIC

Welcome to a rare opportunity in the esteemed enclave of Westmeadows, adjacent to the renowned Cambridge Gardens Estate in Attwood. This expansive parcel of land spans over a quarter acre, boasting an impressive 1,005 square meters of vacant canvas, primed for transformation.

With a generous 25-meter frontage, this property presents a golden prospect for discerning owner-occupiers or astute developers alike. Dream big with the potential to embark on a multi-unit development, subject to council approval, or craft the ultimate sanctuary with a sprawling dream home, complete with space aplenty for a luxurious swimming pool and an expansive backyard where cherished memories are made.

Nestled off the serene Hillcrest Drive, this property offers immediate access to the arterial Mickleham Road, ensuring

**Price** : \$790,000 **Land Size** : 1005 sqm

View : https://www.jasonrealestate.com.au/sale/vic /north/westmeadows/residential/land/79644