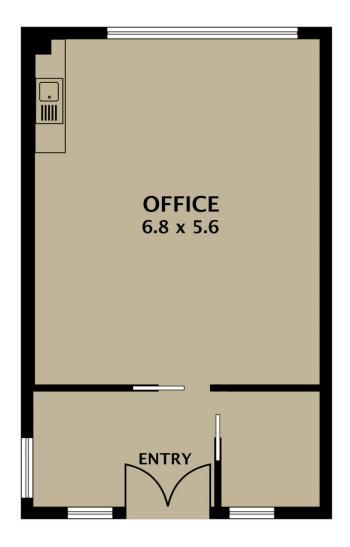

## **KEY FEATURES INCLUDE:**

- \* 9B Permit Available
- \* Total building area: 59 m2 approx
- \* Elevator Access
- \* Separate male/female toilets cleaned daily
- \* 2 Car parking spaces
- \* Kitchenette amenities
- \* NBN Connected

**Building Size**: 59 sqm **Land Size**: 59 sqm

View : https://

: https://www.jasonrealestate.com.au/leas e/vic/north/broadmeadows/commercial/o

ffices/7966284

**Steve Kikyris** 03 9304 1444

Leo Kikyris 03 9304 1444

2 X CAR SPACE (NOT IN POSITION)

Disclaimer. Please note plans are indicative only and not drawn to exact scale. All dimensions are approximate. Potential buyers view the property in person.