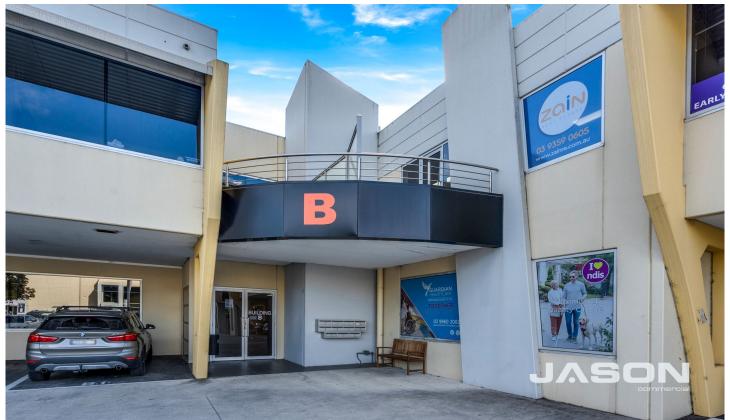

## 8B/1-13 The Gateway Broadmeadows VIC

Leo Kikyris & Steve Kikyris of Jason Commercial are pleased to offer for lease to the public market: 8B/1-13 The Gateway, Broadmeadows, VIC 3047.

Take your business to the next level with this affordable professional office suite. Looking to upgrade or downsize this is the site for you. Established business park location. Within close proximity to major arterial roads.

## **KEY FEATURES INCLUDE:**

- \* 9B Permit Available
- \* Total building area: 59 m2 approx
- \* Elevator Access
- \* Separate male/female toilets cleaned daily
- \* 2 Car parking spaces
- \* Kitchenette amenities
- \* NBN Connected