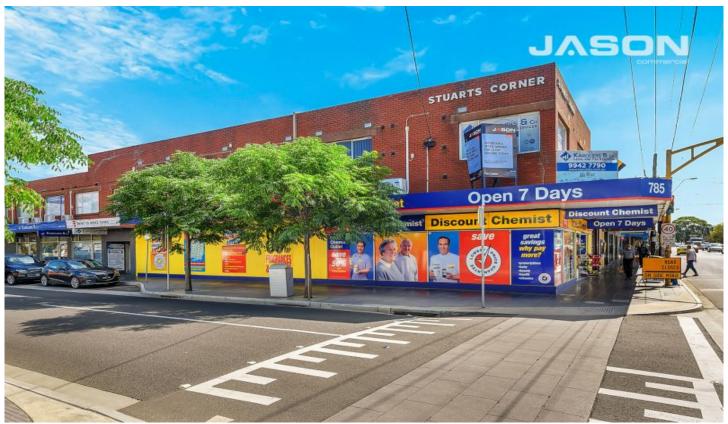

## Level 1/Suite 13/785 Pascoe Vale Road Glenroy VIC

Leo & Steve Kikyris of Jason Commercial are pleased to offer for lease to the public market: Level 1, Suite 13/785 Pascoe Vale Road Glenroy.

This is your opportunity to be situated in one of Glenroy's most iconic buildings "Stuarts Corner", within a premier retail location close to long established and reputable businesses. A short stroll away from some great local cafe's, public transport and all-day car parking.

## **KEY FEATURES INCLUDE:**

- \* Building area: 28 m2 (approx)
- \* Kitchenette
- \* Open plan office
- \* Commercial 1 zone

Please note: Lease price is GST and outgoings exclusive.

Price : Contact Agent Building Size : 28 sqm