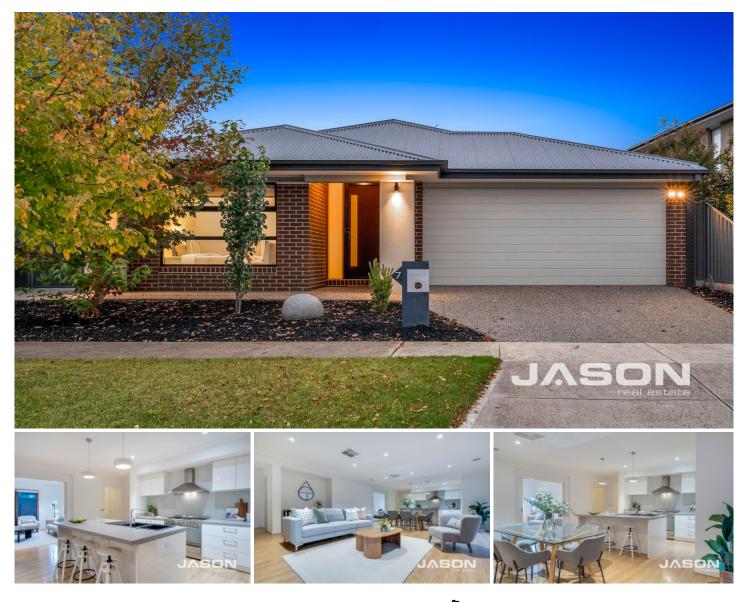

## 7 Inspiration Way Greenvale VIC

Welcome to this charming single-level family home set on a generous 451 sq.m allotment, conveniently located within walking distance to the Hilltop Playground and Destination Reserve. Boasting immaculate presentation, this residence offers four spacious bedrooms, all with built-in robes, while the master bedroom features a full ensuite including double shower and walk-in robe for added luxury.

Inside, you'll find two separate living areas complemented by gas ducted heating and ducted evaporative cooling throughout, ensuring year-round comfort. The well-appointed kitchen features a stone benchtop, walk-in pantry, 900mm stainless stove, and dishwasher, overlooking an open-plan dining area and family room, perfect for entertaining.

Step outside to discover a magnificent undercover