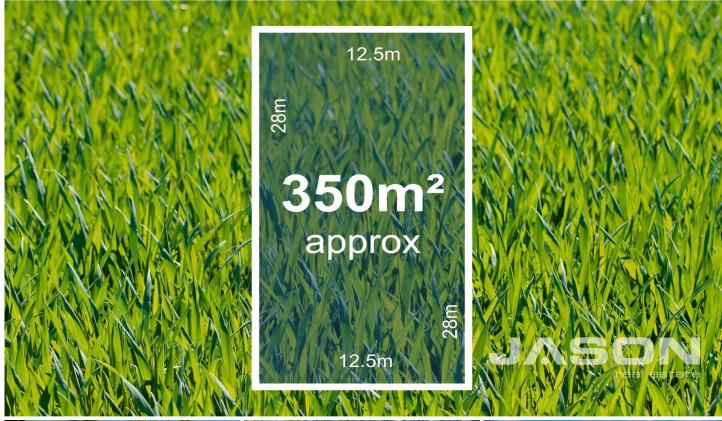

## 28 Flockhart Street Mickleham VIC

Unveil the potential of this exceptional flat land parcel measuring 350m² in the prestigious Merrifield Estate. Nestled in a coveted location close to schools, Merrifield City, shopping center, and picturesque parks, this is your chance to secure the perfect foundation for your dream home.

**Price** : \$390,000 **Land Size** : 350 sqm

View : https://www.jasonrealestate.com.au/sale/vic /north/mickleham/residential/land/7971147

Romeo Sassine 03 9338 6411