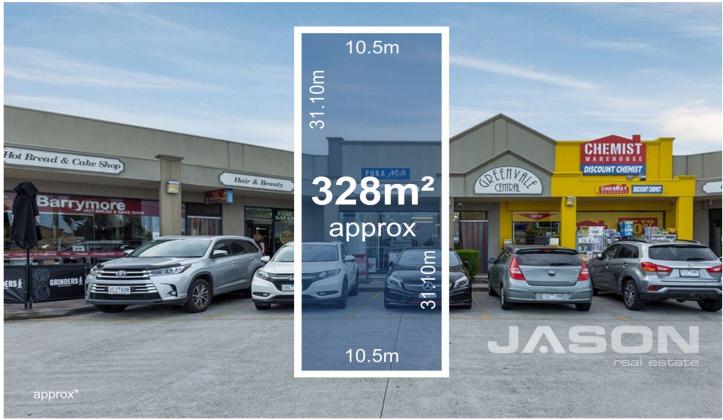

## 21/70 Providence Road Greenvale VIC

Introducing a prime opportunity in Greenvale's blue-chip location! This meticulously positioned allotment, spanning approximately 328m2, offers a gateway to an idyllic lifestyle.

**Price** : \$ 440,000 **Land Size** : 328 sqm

**View**: https://www.jasonrealestate.com.au/sale/vic/north/greenvale/residential/land/7974471

Romeo Sassine 03 9338 6411

Jason Sassine 03 9338 6411