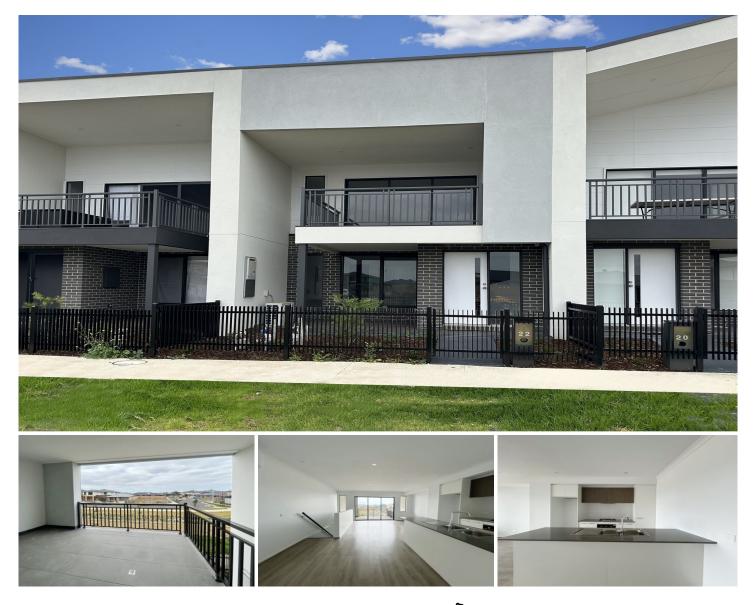

## 22 Ansons Walk Werribee VIC

Step into the epitome of modern living with this stunning brand-new reverse living townhouse in Werribee. Boasting three bedrooms, two and a half bathrooms, and a double garage, this contemporary residence is designed for comfort and style.

The ground floor greets you with the luxurious master bedroom featuring an ensuite, providing a serene retreat from the day's hustle and bustle. Ascend to the upper level, where an expansive living area awaits, seamlessly connected to a sleek kitchen outfitted with high-end appliances. Two additional bedrooms and a bathroom complete the upstairs layout, offering ample space for family or guests.

Nestled in a thriving suburb, this townhouse offers the perfect blend of convenience and tranquility. With a new