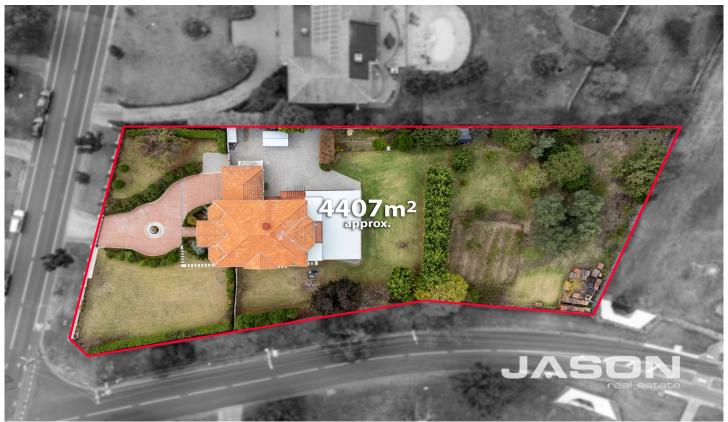

## 38 Drummond Street Greenvale VIC

Nestled on a sprawling corner allotment spanning over 4400 sq. m, this substantial three-level residence offers an unparalleled blend of luxury, space, and potential. With the possibility of further subdivision to half-acre allotments (subject to council approval), this grand estate presents a rare opportunity for both discerning homeowners and astute investors alike.

The upper level of the home boasts four generously proportioned double bedrooms, including the master suite complete with a full ensuite and a private balcony

4 🕒 4 🔓 2 🖨

**Price** : PRIVATE SALE Land Size: 4407 sqm