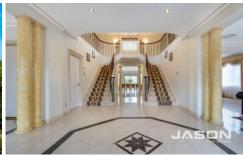

Passing through the automated front gates, you're greeted by an impressive circular driveway, leading to the majestic double doors that open into a grand entrance hall adorned with a luxurious double staircase and sparkling chandelier, setting the tone for the opulence within.