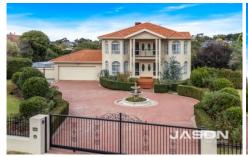

## 38 Drummond Street Greenvale VIC

Nestled on a sprawling corner allotment spanning over 4400 sq. m, this substantial three-level residence offers an unparalleled blend of luxury, space, and potential. With the possibility of further subdivision to half-acre allotments (subject to council approval), this grand estate presents a rare opportunity for both discerning homeowners and astute investors alike.

Passing through the automated front gates, you're greeted by an impressive circular driveway, leading to the majestic double doors that open into a grand entrance hall adorned with a luxurious double staircase and sparkling chandelier, setting the tone for the opulence within.