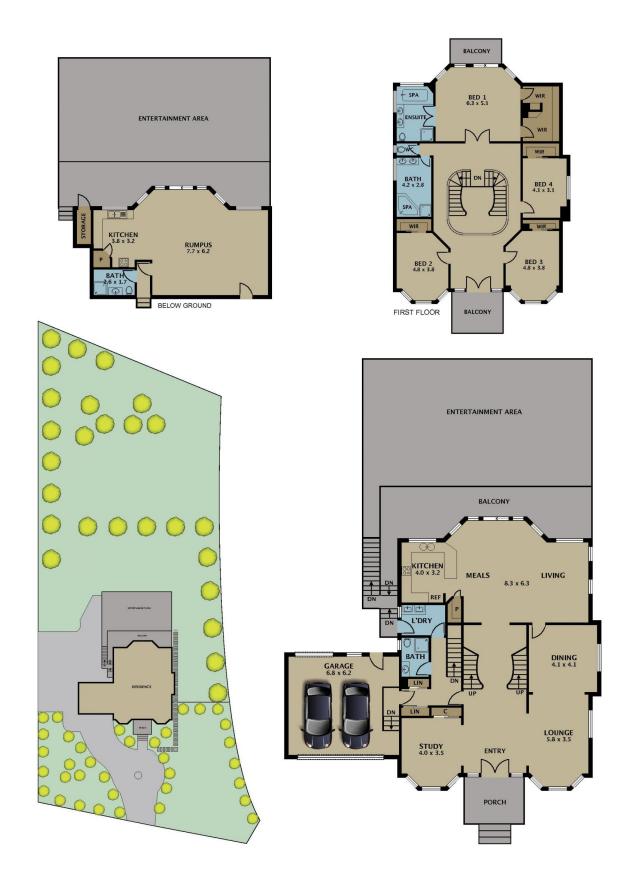

## 38 Drummond Street Greenvale VIC

Nestled on a sprawling corner allotment spanning over 4400 sq. m, this substantial three-level residence offers an unparalleled blend of luxury, space, and potential. With the possibility of further subdivision to half-acre allotments (subject to council approval), this grand estate presents a rare opportunity for both discerning homeowners and astute investors alike.

Passing through the automated front gates, you're greeted by an impressive circular driveway, leading to the majestic double doors that open into a grand entrance hall adorned with a luxurious double staircase and sparkling chandelier, setting the tone for the opulence within.

The upper level of the home boasts four generously proportioned double bedrooms, including the master suite complete with a full ensuite and a private balcony

4 🕒 4 🔓 2 🖨

**Price** : PRIVATE SALE Land Size: 4407 sqm