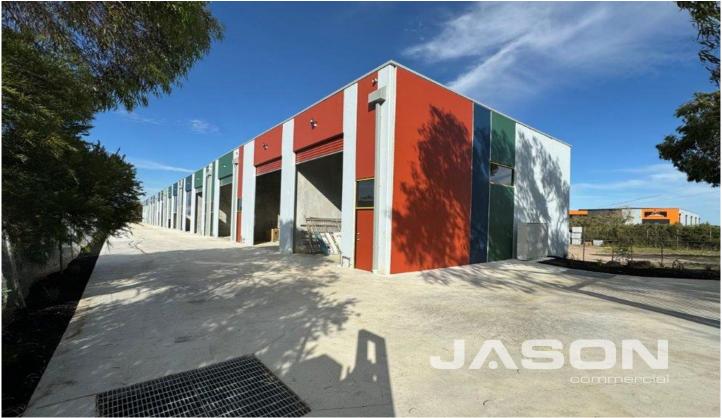

## 10/25 Mayne Avenue Hastings VIC

Leo Kikyris & Steve Kikyris of Jason Commercial are pleased to offer for lease to the public market: Unit 10/25 Mayne Avenue Hastings.

This outstanding facility provides the perfect opportunity to lease this secure warehouse in the heart of Hastings. Property provides easy access to all nearby major arterial roads such as Western Port Highway and Frankston - Flinders Rd Service Road.

## **KEY FEATURES INCLUDE:**

\* Land area: 100 m2 (approx)

\* Warehouse: 86 m2 (approx)

\* Industrial Zone 3

Please note: Lease price is GST and outgoings exclusive.

Price : Contact Agent

**Building Size**: 86 sqm **Land Size**: 100 sqm