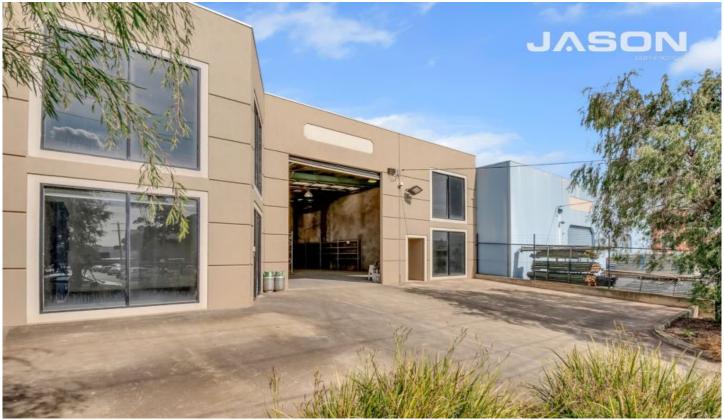

## 2/72 Barrie Road Tullamarine VIC

Leo Kikyris & Steve Kikyris of Jason Commercial are pleased to offer for lease to the public market: 2/72 Barrie Road, Tullamarine.

This outstanding facility provides the perfect opportunity to lease this massive office/warehouse in the heart of Tullamarine. Property provides easy access to all nearby major arterial roads such as Tullamarine Freeway, CityLink Toll Roads, Western Ring Roads and close proximity to the Melbourne (MEL) and Essendon Fields Airport/s (MEB).

## **KEY FEATURES INCLUDE:**

\* Land area: 400 m2 (approx)
\* Building area: 340m2 (approx)

\* Car Spaces: 6
\* Industrial Zone 1

\* Offices include large open plan area, plus kitchenette and

Price : Contact Agent Building Size : 340 sqm