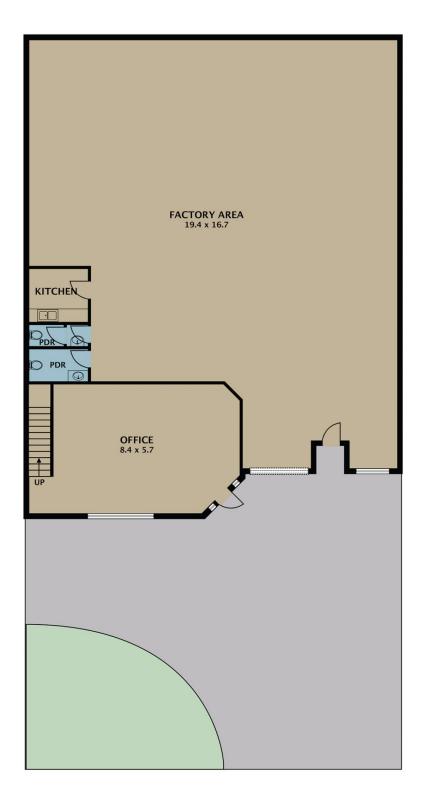

## **KEY FEATURES INCLUDE:**

\* Land area: 400 m2 (approx)
\* Building area: 340m2 (approx)

\* Car Spaces: 6
\* Industrial Zone 1

\* Offices include large open plan area, plus kitchenette and

Price : Contact Agent Building Size : 340 sqm