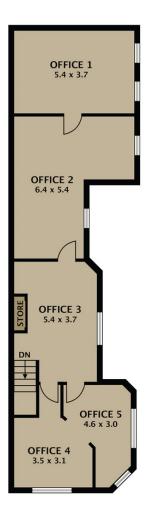

## **KEY FEATURES INCLUDE:**

\* Land area: 400 m2 (approx)
\* Building area: 340m2 (approx)

\* Car Spaces: 6
\* Industrial Zone 1

\* Offices include large open plan area, plus kitchenette and

Price : Contact Agent Building Size : 340 sqm