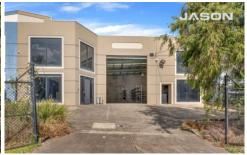

## 2/72 Barrie Road Tullamarine VIC

Leo Kikyris & Steve Kikyris of Jason Commercial are pleased to offer for lease to the public market: 2/72 Barrie Road, Tullamarine.

This outstanding facility provides the perfect opportunity to lease this massive office/warehouse in the heart of Tullamarine. Property provides easy access to all nearby major arterial roads such as Tullamarine Freeway, CityLink Toll Roads, Western Ring Roads and close proximity to the Melbourne (MEL) and Essendon Fields Airport/s (MEB).

## **KEY FEATURES INCLUDE:**

\* Land area: 400 m2 (approx)
\* Building area: 340m2 (approx)

\* Car Spaces: 6
\* Industrial Zone 1

\* Offices include large open plan area, plus kitchenette and

Price : Contact Agent Building Size : 340 sqm