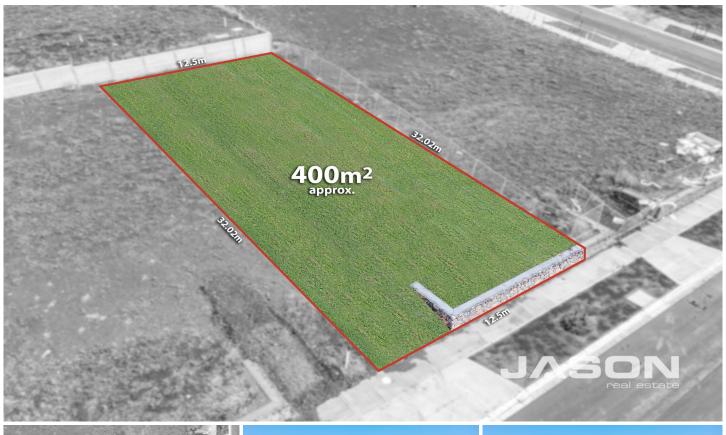

## 138/25 Leafview Drive Greenvale VIC

Welcome to The Lakeside Estate, where breathtaking views and convenience meet. This prime elevated parcel of land offers panoramic vistas of the tranquil lake, providing an idyllic backdrop for your future home.

Imagine waking up to the serene sights of the lake every morning and enjoying the convenience of nearby amenities for a seamless lifestyle. Whether you're dreaming of a family home or a peaceful retreat, this land offers endless possibilities to create your ideal living space. **Price** : \$490,000 **Land Size** : 400 sqm