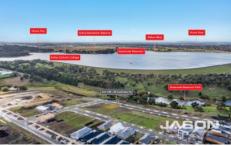

## 138/25 Leafview Drive Greenvale VIC

Welcome to The Lakeside Estate, where breathtaking views and convenience meet. This prime elevated parcel of land offers panoramic vistas of the tranquil lake, providing an idyllic backdrop for your future home.

Located opposite the lush Greenvale Reserve, this property promises a perfect blend of natural beauty and urban convenience. You'll be just a stone's throw away from all amenities, including schools, the Greenvale shopping centre, childcare facilities, and the train station, ensuring that everything you need is within easy reach.