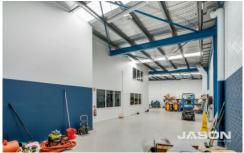

This property features a modern 2-level office fit-out that includes, a reception/waiting area, adjoining offices, a board room, a training room, secure director/managers offices, kitchenette and restrooms.