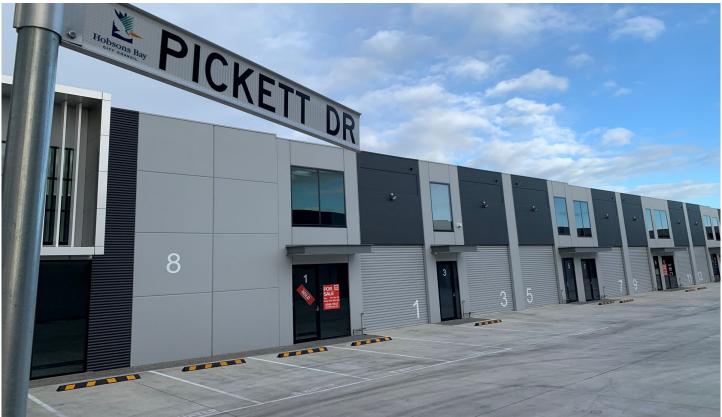

## 3 Pickett Drive Altona North VIC

Leo Kikyris & Steve Kikyris of Jason Commercial are pleased to offer for lease to the public market: 3 Pickett Drive, Altona North.

This office/warehouse is conveniently located in Millers Junction with neighbouring major retailers such as Woolworths, Bunnings, Officeworks, JB HI FI and more only a few feet away. The property provides easy access to nearby transport and major arterial roads such as the West Gate Freeway.

## KEY FEATURES INCLUDE:

- \* Total Building Area: 130 m2 (approx)
- \* Commercial 2 Zone
- \* Kitchenette and Restroom Amenities
- \* Security System
- \* 70+ Visitor Car Parks

Price : Contact Agent Building Size : 130 sqm Land Size : 65 sqm