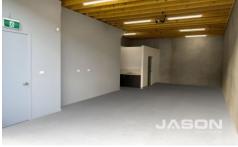

## KEY FEATURES INCLUDE:

- \* Total Building Area: 130 m2 (approx)
- \* Commercial 2 Zone
- \* Kitchenette and Restroom Amenities
- \* Security System
- \* 70+ Visitor Car Parks

Price : Contact Agent Building Size : 130 sqm Land Size : 65 sqm