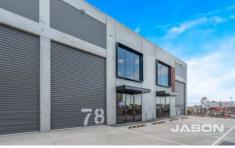

### 78/21-25 Chambers Road Altona North VIC

Leo Kikyris & Steve Kikyris of Jason Commercial are pleased to offer for lease to the public market: 78/21-25 Chambers Road, Altona North.

This outstanding facility provides the perfect opportunity to lease a modern warehouse space in a prime location of Altona North. With the Melbourne CBD in close proximity, you have the opportunity to make this space your own.

### **KEY FEATURES INCLUDE:**

\* Warehouse Area: 96 m2 (approx)
\* Office Area: 38 m2 (approx)

\* Car Spaces: 2