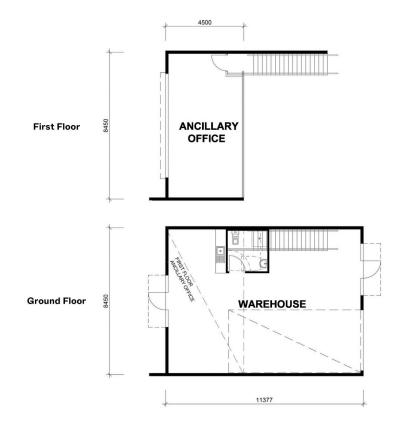

### **KEY FEATURES INCLUDE:**

\* Warehouse Area: 96 m2 (approx)
\* Office Area: 38 m2 (approx)

\* Car Spaces: 2