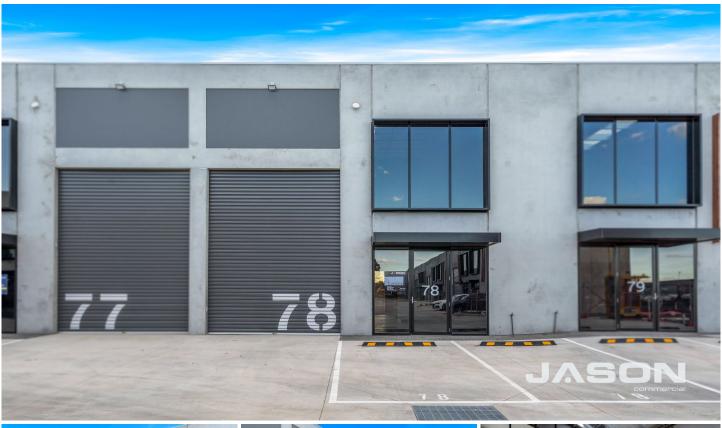

### 78/21-25 Chambers Road Altona North VIC

Leo Kikyris & Steve Kikyris of Jason Commercial are pleased to offer for lease to the public market: 78/21-25 Chambers Road, Altona North.

This outstanding facility provides the perfect opportunity to lease a modern warehouse space in a prime location of Altona North. With the Melbourne CBD in close proximity, you have the opportunity to make this space your own.

### **KEY FEATURES INCLUDE:**

\* Warehouse Area: 96 m2 (approx)
\* Office Area: 38 m2 (approx)

\* Car Spaces: 2