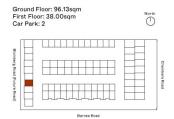

### **KEY FEATURES INCLUDE:**

\* Warehouse Area: 96 m2 (approx)
\* Office Area: 38 m2 (approx)

\* Car Spaces: 2