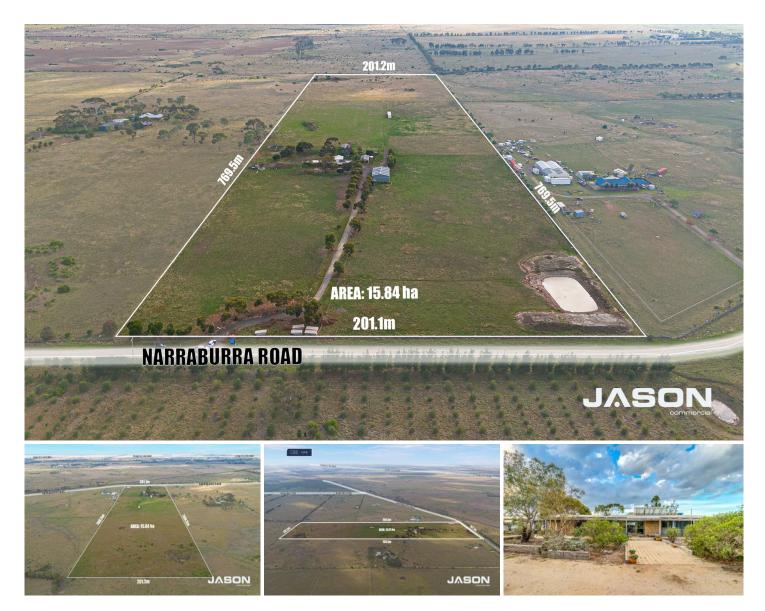

## 245 Narraburra Road Little River VIC

Leo Kikyris & Steve Kikyris of Jason Commercial are pleased to offer for lease to the public market: 245 Narraburra Rd, Little River.

A huge allotment of 40 Acres (15.84HA) with residence, and multiple sheds/canopies provides a great opportunity to secure your very own farming spot.

## **KEY FEATURES INCLUDE:**

- \* Land area: 40 Acres (approx)
- Residence includes: 4x bedrooms, 1x study, and 2x bathrooms
- \* Green Wedge A Zone
- \* Water/Electricity connected to site

Price Building Size : 200 sqm Land Size View