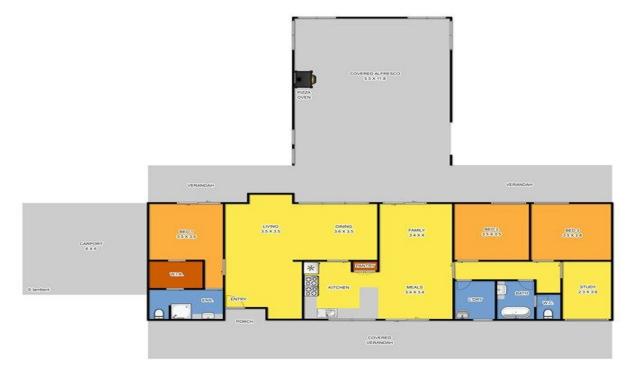

## **KEY FEATURES INCLUDE:**

- \* Land area: 40 Acres (approx)
- Residence includes: 4x bedrooms, 1x study, and 2x bathrooms
- \* Green Wedge A Zone
- \* Water/Electricity connected to site

Price Building Size : 200 sqm Land Size View