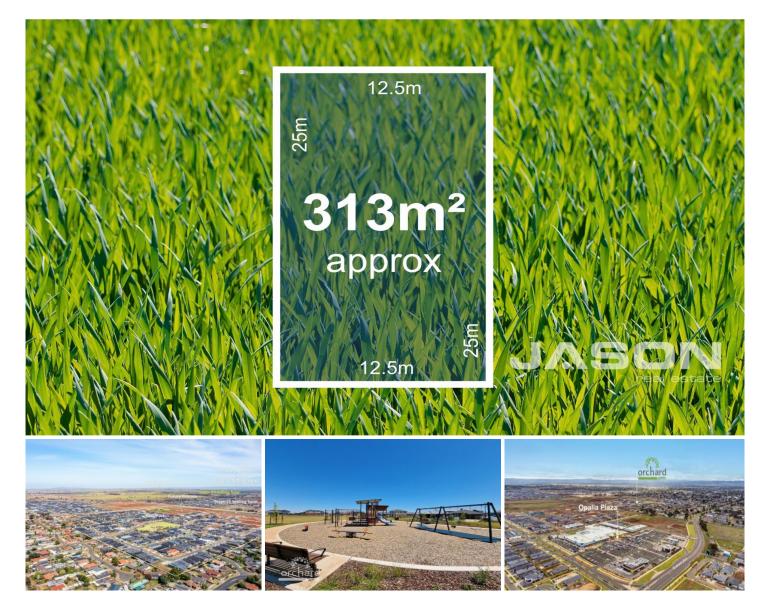

Don't miss this incredible opportunity to own titled land at Orchard Green Estate. Whether you're a growing family, a **Price** : \$305,000

Land Size : 313 sqm View : https://ww

: https://www.jasonrealestate.com.au/sale/vic /west/melton-south/residential/land/7995340